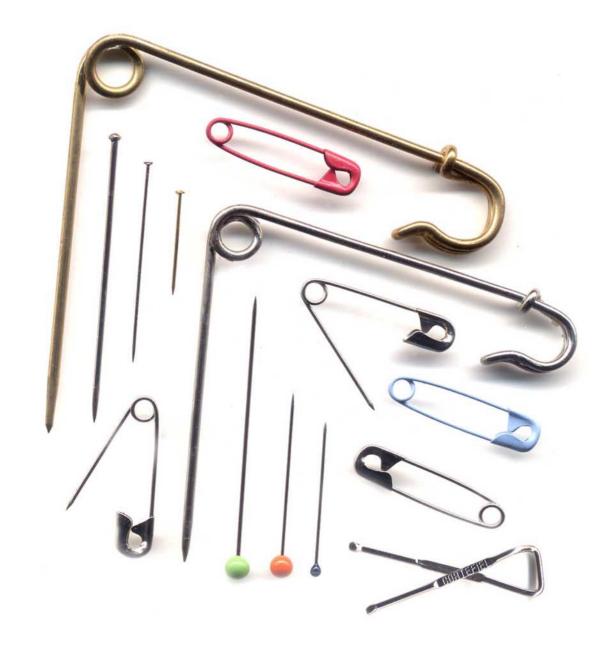

## IMPERDIBLES ESPECIALES / MARKING PINS

Marking pins are used for easy identification on items such as locker ID's, swim badges, key holders or as sock pins...

| Ilustración a e:<br>Illustration on       | CODE                   | ACABADO<br>SURFACE | LONGITUD<br>LENGTH | ENVASE<br>BOX                                                                                                                                                                                                                                                                                                                                                                                                                                                                                                                                                                                                                                                                                                                                                                                                                                                                                                                                                                                                                                                                                                                                                                                                                                                                                                                                                                                                                                                                                                                                                                                                                                                                                                                                                                                                                                                                                                                                                                                                                                                                                                                                                                                                                                                                                                                                                                                                                                                                                                                                                                                                                                                                                            | CÓDIGO<br>CODE |
|-------------------------------------------|------------------------|--------------------|--------------------|----------------------------------------------------------------------------------------------------------------------------------------------------------------------------------------------------------------------------------------------------------------------------------------------------------------------------------------------------------------------------------------------------------------------------------------------------------------------------------------------------------------------------------------------------------------------------------------------------------------------------------------------------------------------------------------------------------------------------------------------------------------------------------------------------------------------------------------------------------------------------------------------------------------------------------------------------------------------------------------------------------------------------------------------------------------------------------------------------------------------------------------------------------------------------------------------------------------------------------------------------------------------------------------------------------------------------------------------------------------------------------------------------------------------------------------------------------------------------------------------------------------------------------------------------------------------------------------------------------------------------------------------------------------------------------------------------------------------------------------------------------------------------------------------------------------------------------------------------------------------------------------------------------------------------------------------------------------------------------------------------------------------------------------------------------------------------------------------------------------------------------------------------------------------------------------------------------------------------------------------------------------------------------------------------------------------------------------------------------------------------------------------------------------------------------------------------------------------------------------------------------------------------------------------------------------------------------------------------------------------------------------------------------------------------------------------------------|----------------|
|                                           | IMPLAUNDRY             | NIQUEL<br>(NICKEL) | 50 mm (2°°)        | PLÁSTICO 36 U.<br>PLASTIC BOX 36 U.                                                                                                                                                                                                                                                                                                                                                                                                                                                                                                                                                                                                                                                                                                                                                                                                                                                                                                                                                                                                                                                                                                                                                                                                                                                                                                                                                                                                                                                                                                                                                                                                                                                                                                                                                                                                                                                                                                                                                                                                                                                                                                                                                                                                                                                                                                                                                                                                                                                                                                                                                                                                                                                                      | 05             |
| Ideales para vestua<br>gimnasios, salones |                        |                    |                    | S. Albania<br>G. Albania |                |
|                                           | IMPCURV<br>LATÓN/BRASS | NIQUEL<br>(NICKEL) | 38 mm (1-1/2 ")    | THE REAL PROPERTY.                                                                                                                                                                                                                                                                                                                                                                                                                                                                                                                                                                                                                                                                                                                                                                                                                                                                                                                                                                                                                                                                                                                                                                                                                                                                                                                                                                                                                                                                                                                                                                                                                                                                                                                                                                                                                                                                                                                                                                                                                                                                                                                                                                                                                                                                                                                                                                                                                                                                                                                                                                                                                                                                                       |                |

#### IMPERDIBLE + BANDERA SAFETY PIN + FLAG