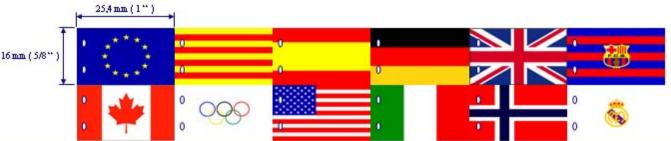

|                |

Especiales para patchwork.

Special for patchwork.



Printed both sides

#### IMPERDIBLE + BANDERA SAFETY PIN + FLAG



## ARTÍCULOS PARA MANUALIDADES ESCOLARES / SCHOOL CRAFTS ARTICLES



Fabricados sin punta para impedir que se claven.

Specially formed blunt points to prevent skin penetration.

|                                               | REFERENCIA<br>CODE | ACABADO<br>SURFACE    | Nº | LONGITUD<br>LENGTH | ENVASE<br>BOX