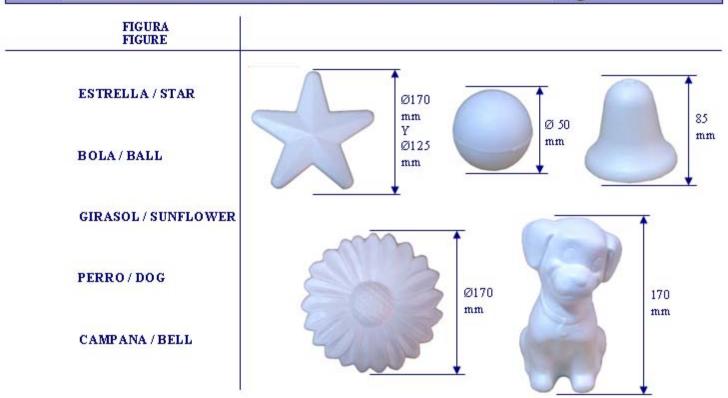

| 7                  |     | 10                 |                    | 0                                                     | 6              |
| 7 (                                           |                    |     |                    |                    | •                                                     |                |
| 6                                             |                    |     |                    | - 0                |                                                       | 9              |
|                                               | -                  |     |                    |                    |                                                       | 6              |

# FIGURAS DE POLIESPÁN / STYROFOAM FIGURES





info@folch.com / tel. 34-977826196 / fax 34-977826489 www.hobby-creative.com



# ALFILERES PARA BOLILLOS / LACE PINS



Estos alfileres son ideales para sujetar el patrón sobre la almohadilla / Straight pins are essential because they hold the pattern on the pillow

| Illustración a escala<br>Illustration on scale | REFERENCIA<br>CODE | N°    | LONGITUD<br>LENGTH | DIÁMETRO<br>GAUGE  | ENVASE<br>BOX