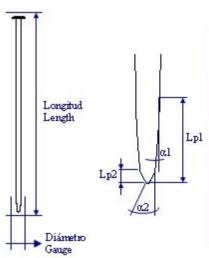

------|---------------------------|--|
| 00                | l Kg                 | 1                         |  |
| 01                | 500 Gr               | 2                         |  |
| 02                | 250 Gr               | 4                         |  |
| 03                | 100 Gr               | 10                        |  |
| 16                | 200 U.               | 20                        |  |
| 21                | 500 Gr               | 4                         |  |
| 09/14             | 250 Gr               | 4                         |  |
| 07/08             | 50 Gr                | 20                        |  |
| 98                | 50 Gr                | 20                        |  |
| 06                | 25 Gr                | 40                        |  |







in espuma on espuma

on espuma n espuma

05 NDLE



CAJA PLÁSTICO 25 G. 06 PLASTIC BOX 25 G.



No todos los alfileres están disponibles en todas las presentaciones. Consulta con nuestro departamento comercial.



## ALFILERES DE HIERRO / MILD STEEL PINS

Ideales para escaparates, floristerías, decoración, modelismo y manualidades.

For office use, handicrafts, florists, decoration, school crafts and scale model.

|                                                | REFERENCIA<br>CODE | Nº    | LONGITUD<br>LENGTH | DIÁMETRO<br>GAUGE  |
|------------------------------------------------|--------------------|-------|--------------------|--------------------|
| Illustración a escala<br>Illustration on scale | ACABADO<br>SURFACE |       |                    |                    |
| -