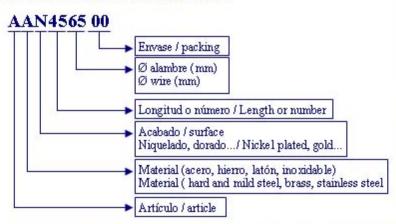

| - AAN8065          | 8   | 34 mm (1-1/3 ")    | 0,65 mm (0,025 in) |
| <b>——</b>                                      | - AAN9070          | 9   | 36 mm (1,41 in)    | 0,70 mm (0,027 in) |
| <del></del>                                    | - AAN1170          | 11  | 40 mm (1,57 in)    | 0,70 mm (0,027 in) |
|                                                | AAN4565            |     | 45 mm (1-3/4")     | 0,65 mm (0,025 in) |

CARBOARD BOX 1 KG CARTÓN 500 G 01

1ABALI

CARDBOARD BOX 500 G

ENVASE

BOX

CARTÓN I KG

CARTÓN 250 G CARDBOARD BOX 250 G

02



CARTÓN 100 G CARDBOARD BOX 100 G 03

16

All straight pins are available in 1/2 lb. And 1 lb. boxes



EXPOSITOR 20 C/200 U.



PARA IDENTIFICAR UN PRODUCTO CORRECTAMENTE DEBE AÑADIR AL CÓDIGO DEL ARTÍCULO EL CÓDIGO DEL ENVASE.





CÓDIGO CODE

## ALFILERES DE ACERO / HARD STEEL PINS



Ideales para costura y confección / For dressmaking and tailoring NIQUELADO / NICKEL PLATED

| Illustración a escala<br>Illustration on scale | REFERENCIA<br>CODE | N"  | LONGITUD<br>LENGTH | DIÁMETRO<br>GAUGE  | ENVASE O                                              |
|------------------------------------------------|--------------------|-----|--------------------|--------------------|-------------------------------------------------------|
| (                                              | AAN2665            |     | 26 mm (1-1/32 ")   | 0,65 mm (0,025 in) | CAJA PLÁSTICO 500 G<br>PLASTIC BOX 500 G              |
| (                                              | AAN5060            | 5E  | 28 mm (1-1/8 ")    | 0,60 mm (0,023 in) |