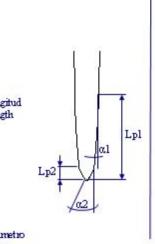

----|---------------------------|--|
| 00                | l Kg                 | 1                         |  |
| 01                | 500 Gr               | 2                         |  |
| 02                | 250 Gr               | 4                         |  |
| 03                | 100 Gr               | 10                        |  |
| 16                | 200 U.               | 20                        |  |
| 21                | 500 Gr               | 4                         |  |
| 09/14             | 250 Gr               | 4                         |  |
| 07/08             | 50 Gr                | 20                        |  |
| 98                | 50 Gr                | 20                        |  |
| 06                | 25 Gr                | 40                        |  |







in espuma on espuma

on espuma n espuma

05 NDLE



CAJA PLÁSTICO 25 G. 06 PLASTIC BOX 25 G.



No todos los alfileres están disponibles en todas las presentaciones. Consulta con nuestro departamento comercial.



## ALFILERES DE HIERRO / MILD STEEL PINS

Ideales para escaparates, floristerías, decoración, modelismo y manualidades.

For office use, handicrafts, florists, decoration, school crafts and scale model.

|                                                | REFERENCIA<br>CODE | Nº    | LONGITUD<br>LENGTH | DIÁMETRO<br>GAUGE  |
|------------------------------------------------|--------------------|-------|--------------------|--------------------|
| Illustración a escala<br>Illustration on scale | ACABADO<br>SURFACE |       |                    |                    |
| -