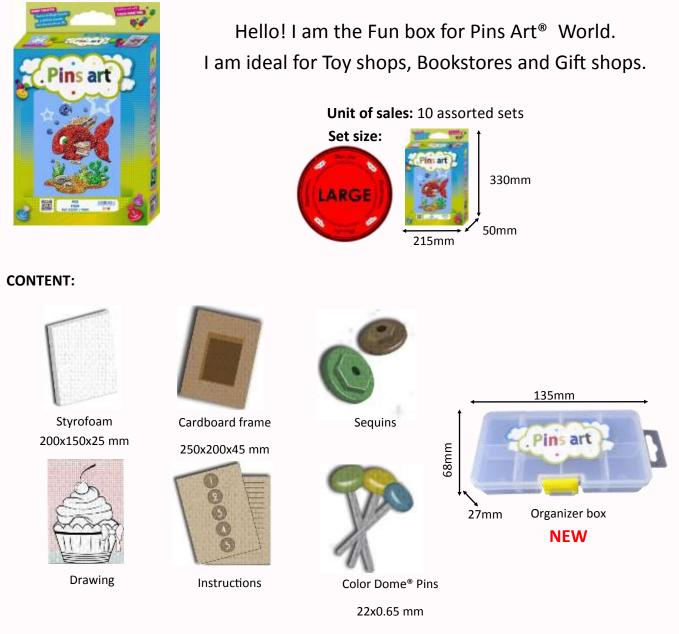

I am ideal for Toy shops, Bookstores and Gift shops.

I am ideal for all the shops.

Craft box A5 I am ideal for Hobby Craft stores, DIY, Souvenirs and Museums.

Craft box A6

I am ideal for all the shops.

### CONTENT:

10 or 25 Styrofoam 150x100 mm

10 or 25 Drawing

10 or 25 Cardboard frame 190x140x45 mm

Instructions

Sequins

Color Dome<sup>®</sup> Pins 22x0.65 mm

### CONTENT:

Styrofoam 200x150x25 mm

Drawing

Cardboard frame 250x200x45 mm

Instructions

68mm

Color Dome<sup>®</sup>Pins 22x0.65 mm