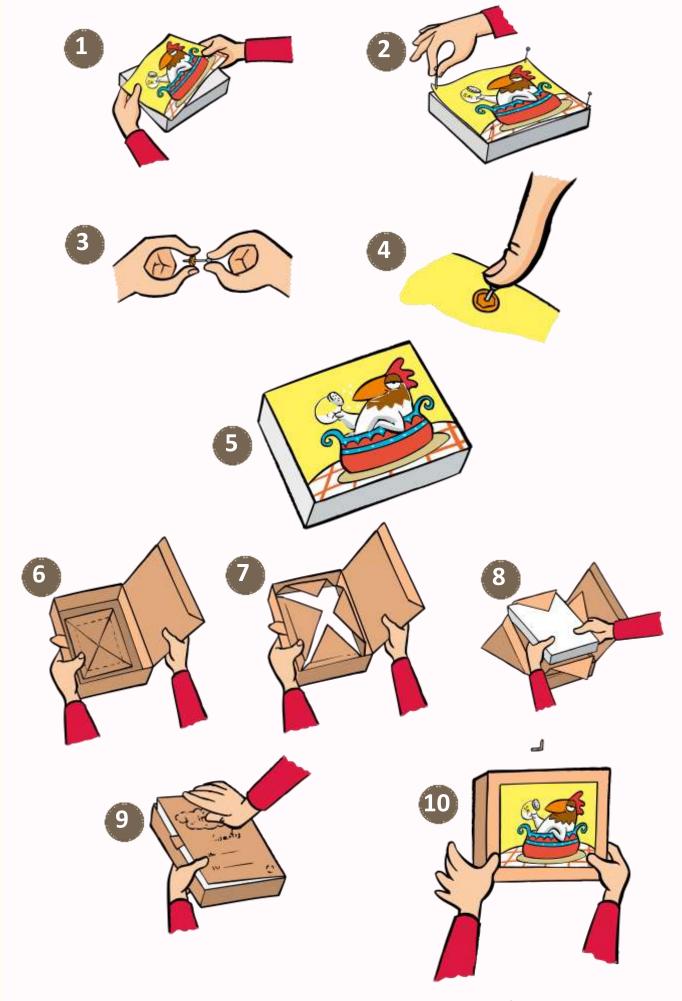

# Hints and tips Pins Art<sup>®</sup> creative process

1. Positioning the drawing on the board

2. How to position the sequin in the pin?

Down, the finish surface is smooth. Up, the finish surface is rougher.

3. Colour matching, the process of colour matching is the key to Pins Art<sup>®</sup>.

Match or contrast the Color Dome pin<sup>®</sup> with the sequin to create more than 350 different combinations.

Color Dome Pins<sup>®</sup> : 13 colours Sequins: 27 colours

4. Where we start to colour

5. Trim sequins to fit small spaces:

- **NUMBER OF PIECES:** like a puzzle each kit has his number of pieces.
- **COLOURS:** The Pinsartist can follow the picture pattern or can create his creative version.
- **DIFFICULTY:** There are some drawings that to follow the lines we have to trim the sequins.
- ACTIVITY TIME: Will depend on the number of pieces and the difficulty

8. How to convert the working box into a cool frame:

When you have finished create your frame from the Pins Art<sup>®</sup> box(a) by following these simple steps:

c. Carefully place your picture inside the opening.

d. Close the box and secure.

e

How to decorate the frame:

С

### 9. How to use the tool box:

We recommend to open the bags and fill the tool box.