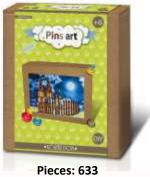

Pieces: 571 Difficult: S2

Pieces: 873 Difficult: S3

Pieces: 442 Difficult: S3 Ref. K2D137

Pieces: 633 Difficult: S3 Ref. K2D138

Pieces: 362 Difficult: S3