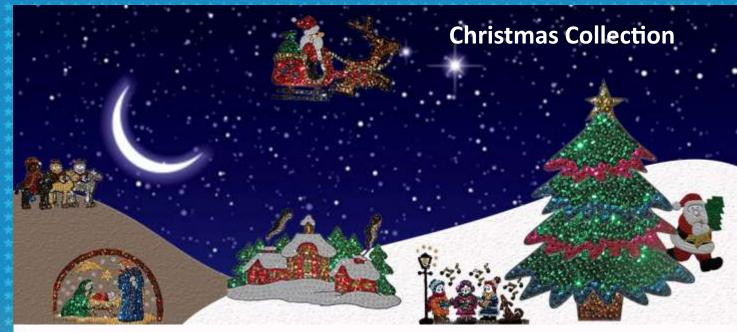

| CODE  | DESCRIPTION                    | BARCODE       | SIZE | PIECES | вох | DIFFICULT | IMAGE    |
|-------|--------------------------------|---------------|------|--------|-----|-----------|----------|
| K2D31 | SANTA CLAUS                    | 8435093314628 | A5   | 552    | Fun | S2        | 3        |
| K2D32 | CHRISTMAS TREE                 | 8435093314635 | A5   | 467    | Fun | S1        |          |
| K2D33 | REYES MAGOS                    | 8435093314642 | A5   | 649    | Fun | S2        |          |
| K2D34 | SNOW HOUSE                     | 8435093314659 | A5   | 475    | Fun | S2        |          |
| K2D35 | WINDOW                         | 8435093314666 | A5   | 883    | Fun | S2        |          |
| K2D36 | CHRISTMAS CAROL                | 8435093314673 | A5   | 413    | Fun | S2        |          |
| K2D37 | NATIVITY                       | 8435093314680 | A5   | 442    | Fun | S2        |          |
| K2D38 | SNOWING                        | 8435093314697 | A5   | 607    | Fun | S2        |          |
| K2D39 | CHRISTMAS CRIB                 | 8435093314703 | A5   | 599    | Fun | S2        |          |
| K2D40 | SANTA'S SLEIGH                 | 8435093314710 | A5   | 546    | Fun | S2        | di se    |
| K2D41 | WORLDWIDE HEART<br>CATALONIA   | 8435093314727 | A5   | 481    | Fun | S1        | (III)    |
| K2D42 | WORLDWIDE HEART<br>ITALY       | 8435093314734 | A5   | 615    | Fun | S1        |          |
| K2D43 | WORLDWIDE HEART<br>GERMANY     | 8435093314741 | A5   | 600    | Fun | S1        |          |
| K2D44 | WORLDWIDE HEART<br>FRANCE      | 8435093314758 | A5   | 615    | Fun | S1        |          |
| K2D45 | WORLDWIDE HEART<br>NORWAY      | 8435093314789 | A5   | 613    | Fun | S1        |          |
| K2D46 | WORLDWIDE HEART<br>SPAIN       | 8435093314796 | A5   | 560    | Fun | S1        | 4        |
| K2D47 | WORLDWIDE HEART<br>USA         | 8435093314802 | A5   | 483    | Fun | S1        | Ĵ        |
| K2D48 | WORLDWIDE HEART<br>UK          | 8435093314819 | A5   | 578    | Fun | S1        | JK<br>TK |
| K2D49 | WORLDWIDE HEART<br>SWITZERLAND | 8435093314826 | A5   | 601    | Fun | S1        |          |
| K2D50 | WORLDWIDE HEART<br>BRAZIL      | 8435093314833 | A5   | 590    | Fun | S1        |          |