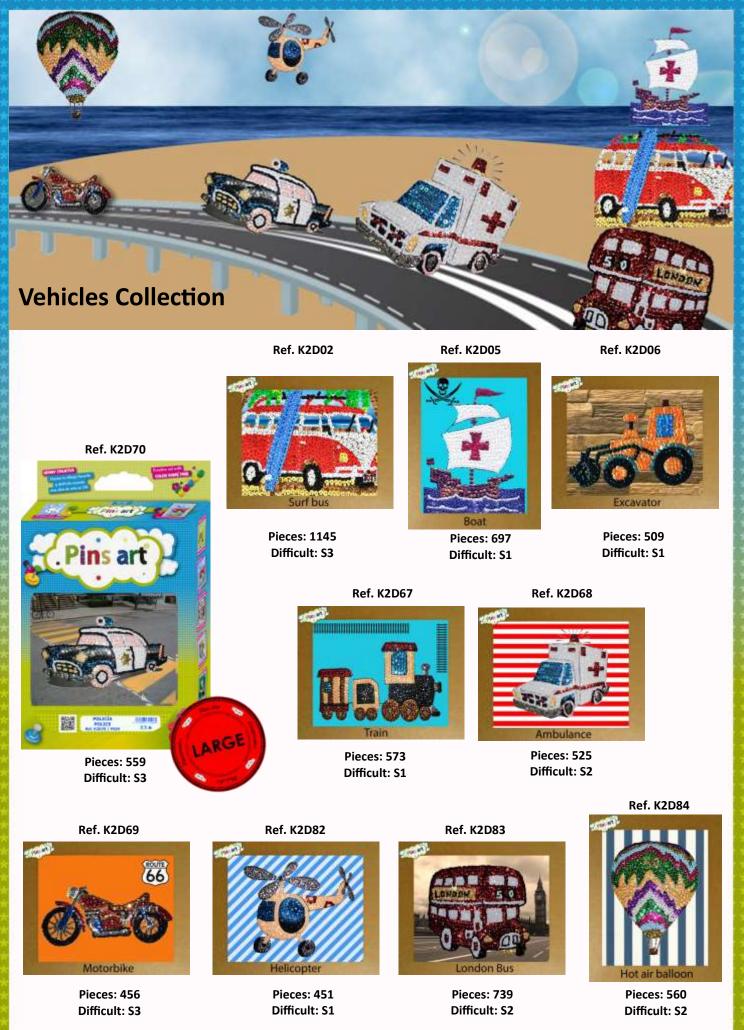

### Ref. K2D63

Pieces: 734 Difficult: S2

Ref. K2D10

Pieces: 478 Difficult: S2

Ref. K2D53

Pieces: 496 **Difficult: S3** 

Pieces: 588 Difficult: S2

Ref. K2D11

Pieces: 625 Difficult: S1

Ref. K2D54

Pieces: 319 Difficult: S2

Ref. K2D65

Pieces: 574 **Difficult: S1** 

Ref. K2D19

Pieces: 642 Difficult: S2

### Ref. K2D85

Pieces: 520 Difficult: S2

### Ref. K2D

Pieces: 2 Difficult

Ref. K2D102

Pieces: 583 Difficult: S3

Pieces: 684 Difficult: S2 Ref. K2D104

Pieces: 1250 Difficult: S2 Ref. K2D105

Pieces: 1039 Difficult: S3

### 86

S2

Ref. K2D90

Pieces: 442 Difficult: S2

Puppy

Ref. K2D91

Pieces: 639 Difficult: S3

Ref. K2D101

Pieces: 571 Difficult: S2

Pieces: 873 Difficult: S3

Pieces: 442 Difficult: S3 Ref. K2D137

Pieces: 633 Difficult: S3 Ref. K2D138

Pieces: 362 Difficult: S3

# **Sports Collection**