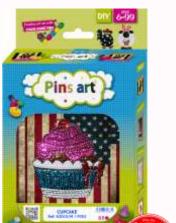

## Index by code

| CODE    | DESCRIPTION | BARCODE       | SIZE | PIECES | BOX   | DIFFICULT | IMAGE      |
|---------|-------------|---------------|------|--------|-------|-----------|------------|
| K2D01   | PENGUIN     | 8435093313416 | A5   | 592    | Fun   | S1        | 3          |
| K2D02   | SURF BUS    | 8435093313423 | A5   | 1145   | Fun   | \$3       |            |
| K2D03   | CASTLE      | 8435093313430 | A5   | 832    | Fun   | S2        |            |
| K2D04   | LIGHTHOUSE  | 8435093313447 | A5   | 400    | Fun   | S1        |            |
| K2D05   | BOAT        | 8435093313454 | A5   | 697    | Fun   | S1        |            |
| K2D06   | EXCAVATOR   | 8435093313461 | A5   | 509    | Fun   | S1        | 500        |
| K2D07   | FISH        | 8435093313478 | A5   | 543    | Fun   | S1        | Č          |
| K2D08   | FLOWER      | 8435093313485 | A5   | 355    | Fun   | S1        |            |
| K2D09   | LOVE        | 8435093314024 | A5   | 384    | Fun   | S1        | -          |
| K2D10   | GARDENER    | 8435093314031 | A5   | 478    | Fun   | S2        | Č.         |
| K2D10/V | GARDENER    | 8435093318824 | A5   | 478    | Craft | S2        | Č.         |
| K2D11   | SUE & SAM   | 8435093314253 | A5   | 625    | Fun   | S1        |            |
| K2D12   | TURTLE      | 8435093314376 | A5   | 532    | Fun   | S1        | <b>e</b> ? |
| K2D13   | cow         | 8435093314765 | A5   | 604    | Fun   | S1        | Ð          |
| K2D14   | FROG        | 8435093314772 | A5   | 428    | Fun   | S1        |            |
| K2D15   | CUPCAKE     | 8435093314840 | A5   | 525    | Fun   | S1        |            |
| K2D15/V | CUPCAKE     | 8435093318787 | A5   | 525    | Craft | S1        |            |
| K2D15/M | CUPCAKE     | 8435093318831 | A6   |        | Fun   | S1        |            |