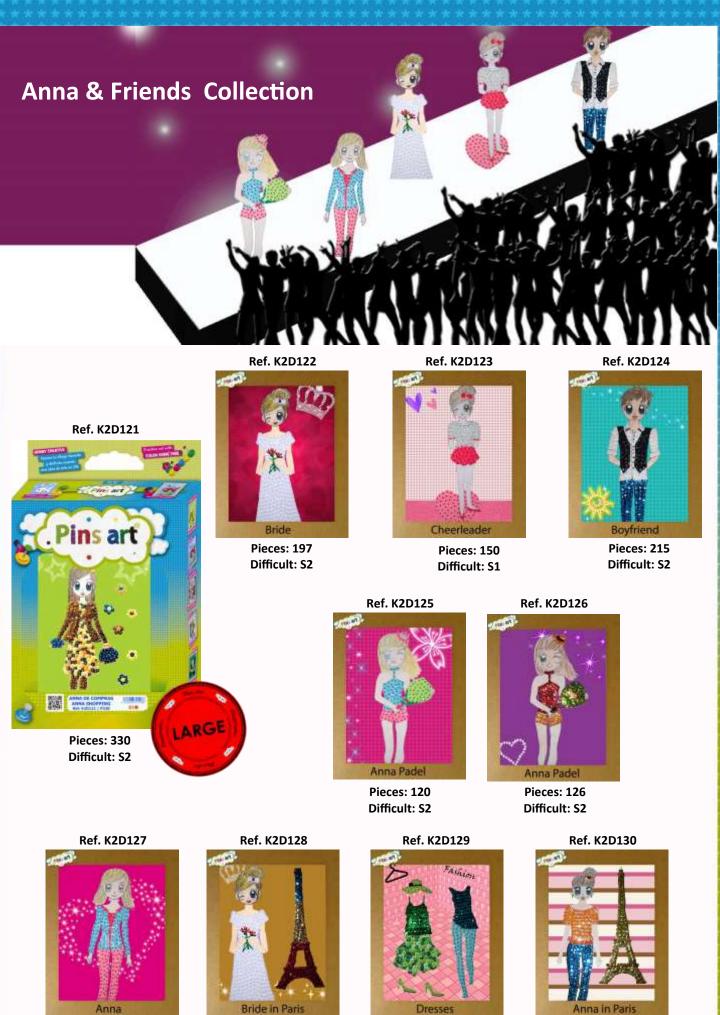

box into a cool frame:



When you have finished create your frame from the Pins Art<sup>®</sup> box(a) by following these simple steps:







c. Carefully place your picture inside the opening.

d. Close the box and secure.



e

How to decorate the frame:

С



### 9. How to use the tool box:

We recommend to open the bags and fill the tool box.



# Pins Art<sup>®</sup> Workshops





# Workshops pack

### CONTENT:



10 or 25 Styrofoam 150x100 mm



10 or 25 Drawing



10 or 25 Cardboard frame 190x140x45 mm



Instructions



Sequins



Color Dome<sup>®</sup> Pins 22x0.65 mm





# Activity for groups





### Fun box A5



Great things are done by a series of small things brought together.

-Vincent Van Gogh-



www.pinsart.com - Tel. 977826196 - Fax. 977826489 - pinsart@folch.com



Pieces: 189 Difficult: S2

**Bride in Paris** 

Pieces: 338 Difficult: S2

www.pinsart.com - Tel. 977826196 - Fax. 977826489 - pinsart@folch.com

Pieces: 378 Difficult: S2

Dresse



Pieces: 305 **Difficult: S2** 

# **Barcelona Collection**





**Celebrations Collection** 

Ref. K2D108



Pieces: 354 Difficult: S2



Ref. K2D09



Pieces: 384 Difficult: S1 Ref. K2D98



Pieces: 598 Difficult: S2

Ref. K2D99



Pieces: 447 Difficult: S2



Ref. K2D32

Ref. K2D33

Ref. K2D34



1

SAMIA CLAUS

Ref. K2D37

Pieces: 552 Difficult: S2

210

ARGE

Ref. K2D38



Pieces: 467 Difficult: S1



Pieces: 649 Difficult: S2

Ref. K2D35

Pieces: 883

Difficult: S2

Ref. K2D39



Pieces: 475 Difficult: S2

Ref. K2D36



Pieces: 413 Difficult: S2

Ref. K2D40





Ref. K2D08



Pieces: 355 Difficult: S1