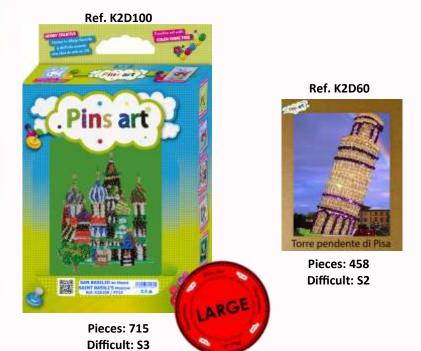

| CODE  | DESCRIPTION   | BARCODE       | SIZE | PIECES | вох | DIFFICULT | IMAGE |
|-------|---------------|---------------|------|--------|-----|-----------|-------|
| K2D51 | ICE CREAM     | 8435093314918 | A5   | 518    | Fun | S1        | 8     |
| K2D52 | MARGERITES    | 8435093314949 | A5   | 455    | Fun | S2        | 襚     |
| K2D53 | BUNCH         | 8435093314956 | A5   | 496    | Fun | \$3       | 豪     |
| K2D54 | AUTUMN LEAF   | 8435093314963 | A5   | 319    | Fun | S2        |       |
| K2D55 | SNAKE         | 8435093314888 | A5   | 306    | Fun | S1        | 2     |
| K2D56 | DOG           | 8435093314895 | A5   | 320    | Fun | S1        |       |
| K2D57 | HEN           | 8435093314925 | A5   | 627    | Fun | S1        |       |
| K2D58 | HORSE         | 8435093314970 | A5   | 576    | Fun | S1        | R     |
| K2D59 | BUTTERFLY     | 8435093314987 | A5   | 391    | Fun | S1        | . 33  |
| K2D60 | TOWER OF PISA | 8435093316172 | A5   | 458    | Fun | S2        |       |
| K2D61 | WARRIOR       | 8435093315007 | A5   | 748    | Fun | S3        |       |
| K2D62 | KNIGHT        | 8435093315014 | A5   | 712    | Fun | \$3       | X     |
| K2D63 | APPLE TREE    | 8435093315021 | A5   | 734    | Fun | S2        | P.    |
| K2D64 | TULIPS        | 8435093315038 | A5   | 588    | Fun | S2        |       |
| K2D65 | CACTUS        | 8435093315144 | A5   | 574    | Fun | S1        | No.   |
| K2D66 | SUNFLOWERS    | 8435093315151 | A5   | 642    | Fun | 52        |       |
| K2D67 | TRAIN         | 8435093315137 | A5   | 573    | Fun | S1        | H.L   |