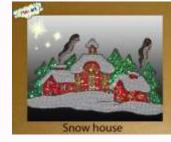

| CODE  | DESCRIPTION                    | BARCODE       | SIZE | PIECES | вох | DIFFICULT | IMAGE    |
|-------|--------------------------------|---------------|------|--------|-----|-----------|----------|
| K2D31 | SANTA CLAUS                    | 8435093314628 | A5   | 552    | Fun | S2        | 3        |
| K2D32 | CHRISTMAS TREE                 | 8435093314635 | A5   | 467    | Fun | S1        |          |
| K2D33 | REYES MAGOS                    | 8435093314642 | A5   | 649    | Fun | S2        |          |
| K2D34 | SNOW HOUSE                     | 8435093314659 | A5   | 475    | Fun | S2        |          |
| K2D35 | WINDOW                         | 8435093314666 | A5   | 883    | Fun | S2        |          |
| K2D36 | CHRISTMAS CAROL                | 8435093314673 | A5   | 413    | Fun | S2        |          |
| K2D37 | NATIVITY                       | 8435093314680 | A5   | 442    | Fun | S2        |          |
| K2D38 | SNOWING                        | 8435093314697 | A5   | 607    | Fun | S2        |          |
| K2D39 | CHRISTMAS CRIB                 | 8435093314703 | A5   | 599    | Fun | S2        |          |
| K2D40 | SANTA'S SLEIGH                 | 8435093314710 | A5   | 546    | Fun | S2        | di se    |
| K2D41 | WORLDWIDE HEART<br>CATALONIA   | 8435093314727 | A5   | 481    | Fun | S1        | (III)    |
| K2D42 | WORLDWIDE HEART<br>ITALY       | 8435093314734 | A5   | 615    | Fun | S1        |          |
| K2D43 | WORLDWIDE HEART<br>GERMANY     | 8435093314741 | A5   | 600    | Fun | S1        |          |
| K2D44 | WORLDWIDE HEART<br>FRANCE      | 8435093314758 | A5   | 615    | Fun | S1        |          |
| K2D45 | WORLDWIDE HEART<br>NORWAY      | 8435093314789 | A5   | 613    | Fun | S1        |          |
| K2D46 | WORLDWIDE HEART<br>SPAIN       | 8435093314796 | A5   | 560    | Fun | S1        | 4        |
| K2D47 | WORLDWIDE HEART<br>USA         | 8435093314802 | A5   | 483    | Fun | S1        | Ĵ        |
| K2D48 | WORLDWIDE HEART<br>UK          | 8435093314819 | A5   | 578    | Fun | S1        | JK<br>TK |
| K2D49 | WORLDWIDE HEART<br>SWITZERLAND | 8435093314826 | A5   | 601    | Fun | S1        |          |
| K2D50 | WORLDWIDE HEART<br>BRAZIL      | 8435093314833 | A5   | 590    | Fun | S1        |          |