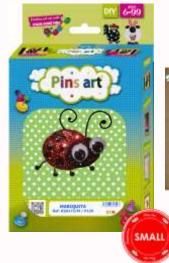

### Pins Art<sup>®</sup> ideal for

Pins Art<sup>®</sup> is suitable for adults and children, both individually and in groups.

Workshop set

Available in sets of 10 or 25 kits. Contact us for more details

**Retail set** 

I am ideal for Toy shops, Bookstores and Gift shops.

I am ideal for all the shops.

Craft box A5 I am ideal for Hobby Craft stores, DIY, Souvenirs and Museums.

Craft box A6

I am ideal for all the shops.