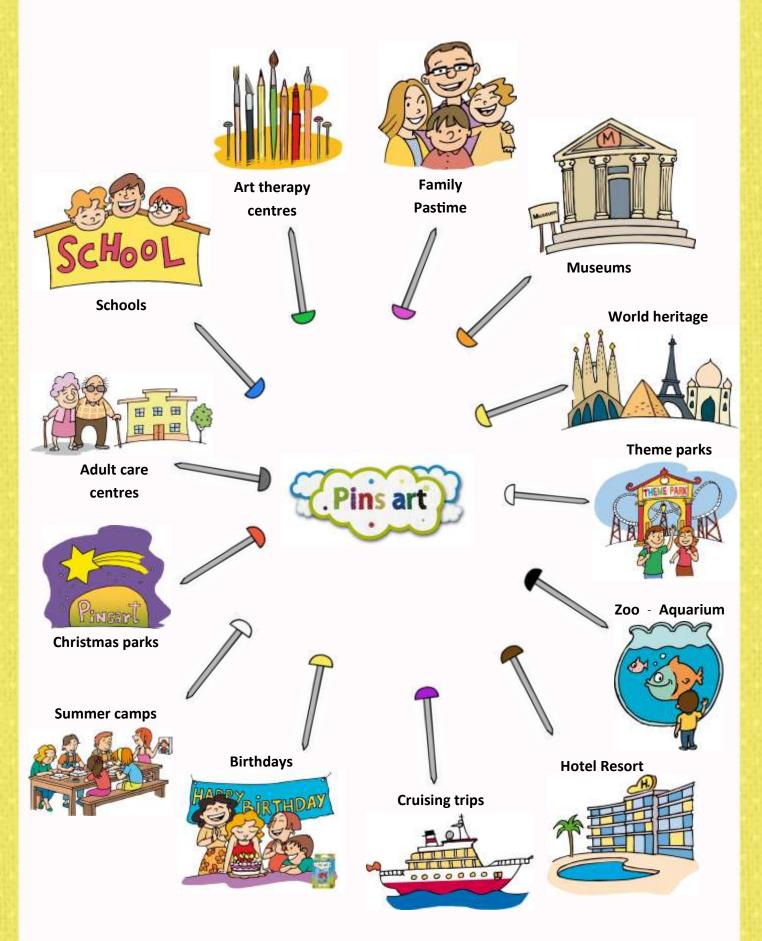

### Pins Art<sup>®</sup> ideal for

Pins Art<sup>®</sup> is suitable for adults and children, both individually and in groups.

Workshop set

Available in sets of 10 or 25 kits. Contact us for more details

**Retail set** 

I am ideal for Toy shops, Bookstores and Gift shops.

I am ideal for all the shops.

Craft box A5 I am ideal for Hobby Craft stores, DIY, Souvenirs and Museums.

Craft box A6

I am ideal for all the shops.