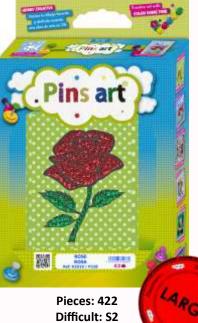

| CODE    | DESCRIPTION     | BARCODE       | SIZE | PIECES | вох   | DIFFICULT | IMAGE |
|---------|-----------------|---------------|------|--------|-------|-----------|-------|
| K2D16   | STRAWBERRIES    | 8435093314857 | A5   | 601    | Fun   | S1        |       |
| K2D17   | RED LACE MAKER  | 8435093314352 | A5   | 476    | Fun   | S2        |       |
| K2D18   | BLUE LACE MAKER | 8435093314369 | A5   | 476    | Fun   | S2        |       |
| K2D19   | ROSE            | 8435093314864 | A5   | 422    | Fun   | S2        | -     |
| K2D20   | CUPCAKE 2       | 8435093314901 | A5   | 676    | Fun   | S2        |       |
| K2D20/V | CUPCAKE 2       | 8435093318794 | A5   | 676    | Craft | S2        | -     |
| K2D21   | LA MULASSA      | 8435093314420 | A5   | 578    | Fun   | \$3       | 10 A  |
| K2D22   | LA ROSA DE REUS | 8435093314437 | A5   | 628    | Fun   | \$3       |       |
| K2D23   | EL CARRASCLET   | 8435093314451 | A5   | 550    | Fun   | \$3       | A     |
| K2D24   | EL VITXET       | 8435093314468 | A5   | 546    | Fun   | \$3       | ÷.    |
| K2D25   | LA VITXETA      | 8435093314475 | A5   | 561    | Craft | \$3       | ñ.    |
| K2D26   | EL JAPONES      | 8435093314482 | A5   | 632    | Fun   | \$3       |       |
| K2D27   | LA JAPONESA     | 8435093314499 | A5   | 593    | Fun   | \$3       | 6     |
| K2D28   | L'INDI          | 8435093314505 | A5   | 533    | Fun   | \$3       |       |
| K2D29   | L'INDIA         | 8435093314512 | A5   | 506    | Fun   | S3        |       |
| K2D30   | EL DRAC         | 8435093314529 | A5   | 581    | Fun   | S3        | -     |