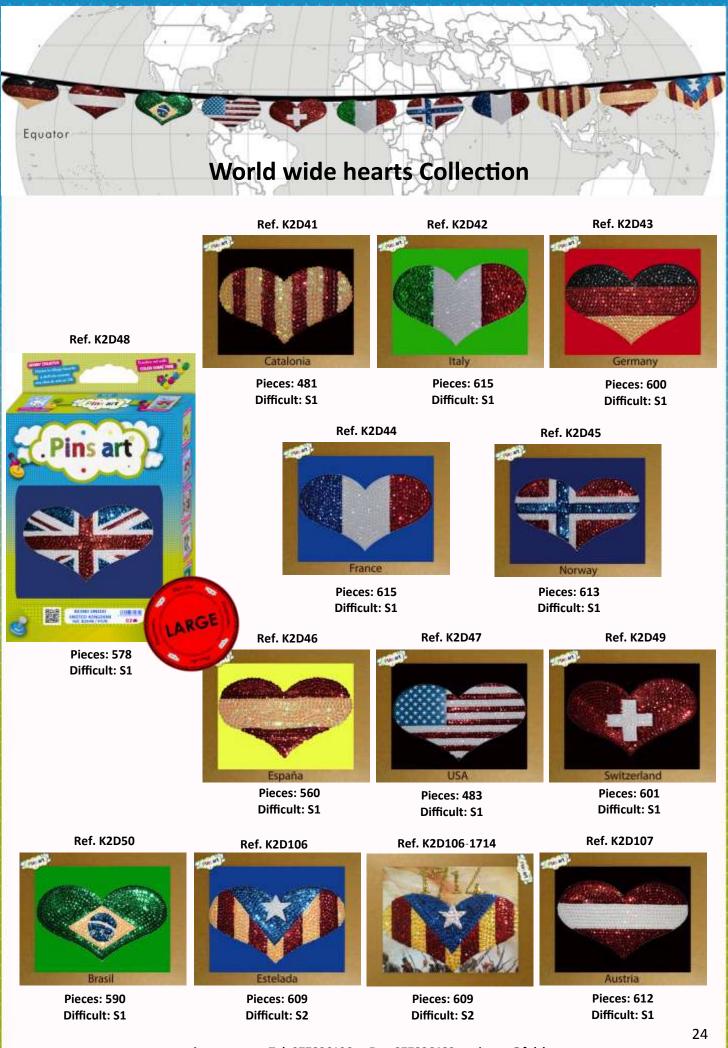

| CODE  | DESCRIPTION                    | BARCODE       | SIZE | PIECES | вох | DIFFICULT | IMAGE    |
|-------|--------------------------------|---------------|------|--------|-----|-----------|----------|
| K2D31 | SANTA CLAUS                    | 8435093314628 | A5   | 552    | Fun | S2        | 3        |
| K2D32 | CHRISTMAS TREE                 | 8435093314635 | A5   | 467    | Fun | S1        |          |
| K2D33 | REYES MAGOS                    | 8435093314642 | A5   | 649    | Fun | S2        |          |
| K2D34 | SNOW HOUSE                     | 8435093314659 | A5   | 475    | Fun | S2        |          |
| K2D35 | WINDOW                         | 8435093314666 | A5   | 883    | Fun | S2        |          |
| K2D36 | CHRISTMAS CAROL                | 8435093314673 | A5   | 413    | Fun | S2        |          |
| K2D37 | NATIVITY                       | 8435093314680 | A5   | 442    | Fun | S2        |          |
| K2D38 | SNOWING                        | 8435093314697 | A5   | 607    | Fun | S2        |          |
| K2D39 | CHRISTMAS CRIB                 | 8435093314703 | A5   | 599    | Fun | S2        |          |
| K2D40 | SANTA'S SLEIGH                 | 8435093314710 | A5   | 546    | Fun | S2        | di se    |
| K2D41 | WORLDWIDE HEART<br>CATALONIA   | 8435093314727 | A5   | 481    | Fun | S1        | (III)    |
| K2D42 | WORLDWIDE HEART<br>ITALY       | 8435093314734 | A5   | 615    | Fun | S1        |          |
| K2D43 | WORLDWIDE HEART<br>GERMANY     | 8435093314741 | A5   | 600    | Fun | S1        |          |
| K2D44 | WORLDWIDE HEART<br>FRANCE      | 8435093314758 | A5   | 615    | Fun | S1        |          |
| K2D45 | WORLDWIDE HEART<br>NORWAY      | 8435093314789 | A5   | 613    | Fun | S1        |          |
| K2D46 | WORLDWIDE HEART<br>SPAIN       | 8435093314796 | A5   | 560    | Fun | S1        | 4        |
| K2D47 | WORLDWIDE HEART<br>USA         | 8435093314802 | A5   | 483    | Fun | S1        | Ĵ        |
| K2D48 | WORLDWIDE HEART<br>UK          | 8435093314819 | A5   | 578    | Fun | S1        | JK<br>TK |
| K2D49 | WORLDWIDE HEART<br>SWITZERLAND | 8435093314826 | A5   | 601    | Fun | S1        |          |
| K2D50 | WORLDWIDE HEART<br>BRAZIL      | 8435093314833 | A5   | 590    | Fun | S1        |          |