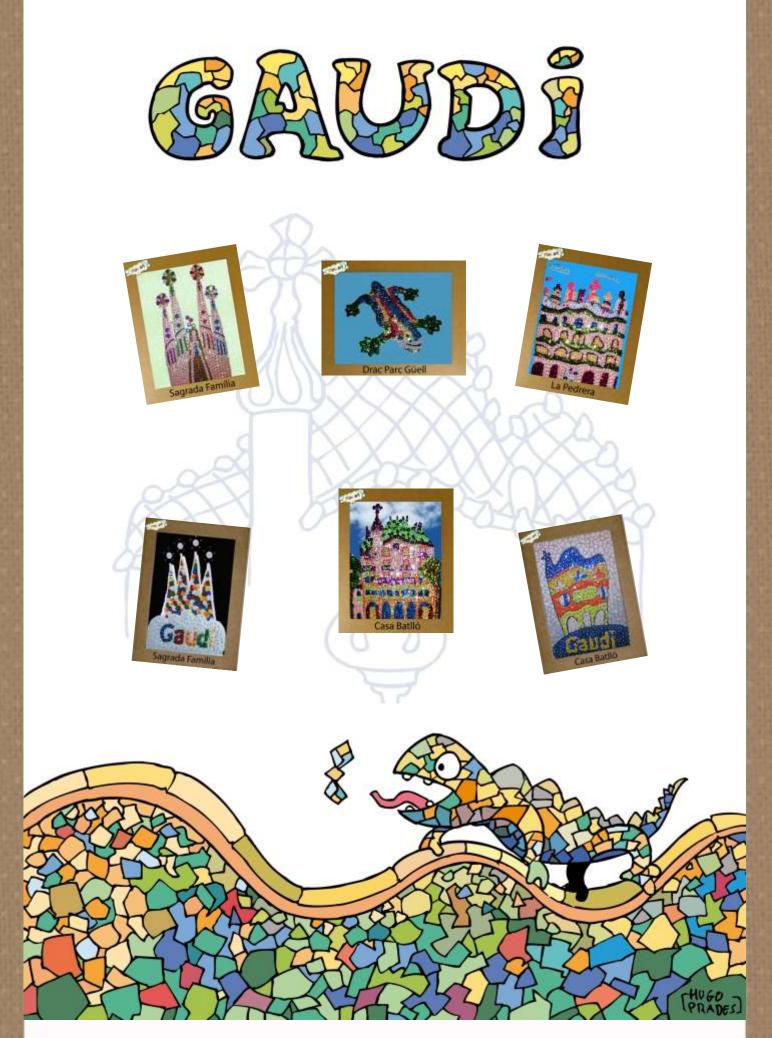

# **Barcelona Collection**

**Celebrations Collection** 

Ref. K2D108

Pieces: 354 Difficult: S2

Ref. K2D09

Pieces: 384 Difficult: S1 Ref. K2D98

Pieces: 598 Difficult: S2

Ref. K2D99

# Cardboard display