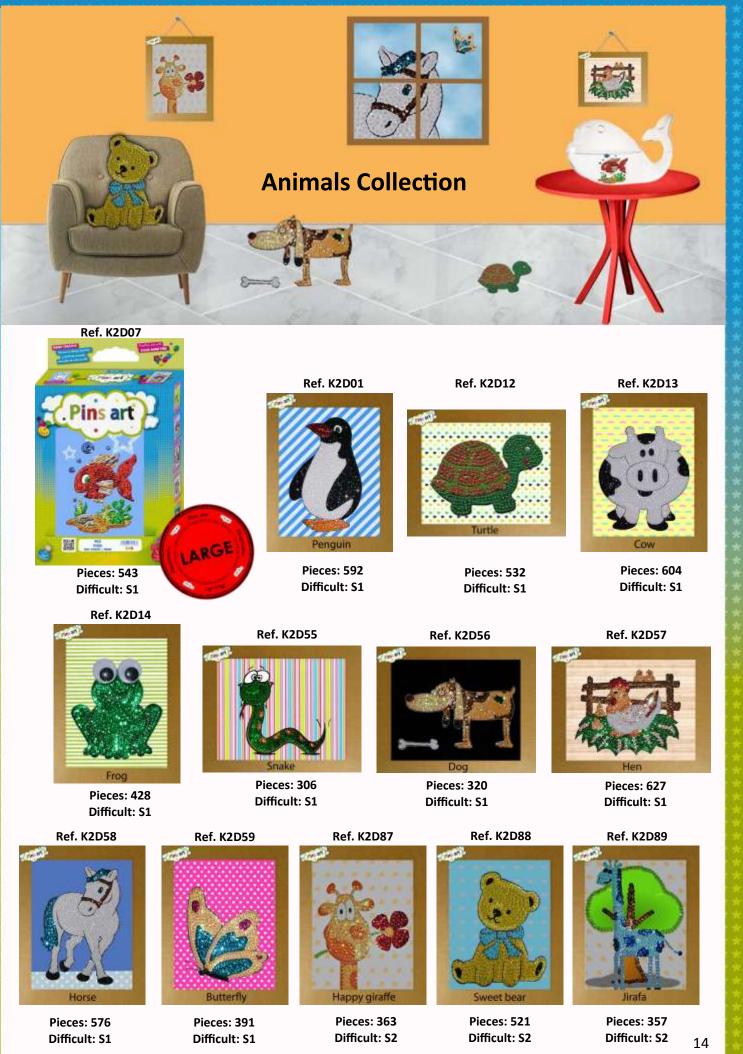

on the number of pieces and the difficulty

8. How to convert the working box into a cool frame:



When you have finished create your frame from the Pins Art<sup>®</sup> box(a) by following these simple steps:







c. Carefully place your picture inside the opening.

d. Close the box and secure.



e

How to decorate the frame:

С



### 9. How to use the tool box:

We recommend to open the bags and fill the tool box.



# Pins Art<sup>®</sup> Workshops





# Workshops pack

### CONTENT:



10 or 25 Styrofoam 150x100 mm



10 or 25 Drawing



10 or 25 Cardboard frame 190x140x45 mm



Instructions



Sequins



Color Dome<sup>®</sup> Pins 22x0.65 mm





# Activity for groups





### Fun box A5



Great things are done by a series of small things brought together.

-Vincent Van Gogh-



www.pinsart.com - Tel. 977826196 - Fax. 977826489 - pinsart@folch.com



Pieces: 189 Difficult: S2

**Bride in Paris** 

Pieces: 338 Difficult: S2

www.pinsart.com - Tel. 977826196 - Fax. 977826489 - pinsart@folch.com

Pieces: 378 Difficult: S2

Dresse



Pieces: 305 **Difficult: S2** 

# **Barcelona Collection**





**Celebrations Collection** 

Ref. K2D108



Pieces: 354 Difficult: S2



Ref. K2D09



Pieces: 384 Difficult: S1 Ref. K2D98



Pieces: 598 Difficult: S2

Ref. K2D99



Pieces: 447 Difficult: S2



Ref. K2D32

Ref. K2D33

Ref. K2D34



1

SAMIA CLAUS

Ref. K2D37

Pieces: 552 Difficult: S2

210

ARGE

Ref. K2D38



Pieces: 467 Difficult: S1



Pieces: 649 Difficult: S2

Ref. K2D35

Pieces: 883

Difficult: S2

Ref. K2D39



Pieces: 475 Difficult: S2

Ref. K2D36



Pieces: 413