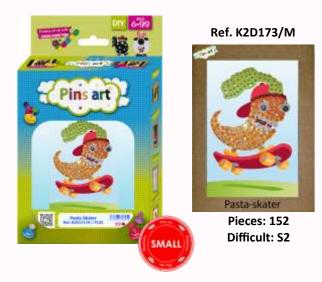

### **Annie Lane Collection**

Ref. K2D152/M

Pieces: 281 Difficult: S2

**Favourites from Collection** 

SMAL

Ref. K2D172/M

**Protect Nature Collection** 

Pieces: 125 Difficult: S1