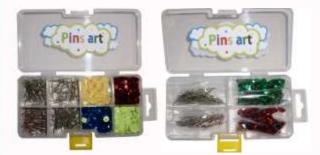

## Accessories

| AFD226505  | ASSORTED    | 5 BOXES 250U |
|------------|-------------|--------------|
| AFD226515  | 01 RED      | 5 BOXES 250U |
| AFD226525  | 02 GREEN    | 5 BOXES 250U |
| AFD226535  | 03 BLACK    | 5 BOXES 250U |
| AFD226545  | 04 BLUE     | 5 BOXES 250U |
| AFD226555  | 05 PURPLE   | 5 BOXES 250U |
| AFD226565  | 06 YELLOW   | 5 BOXES 250U |
| AFD226575  | 07 BURGUNDY | 5 BOXES 250U |
| AFD226585  | 08 ORNAGE   | 5 BOXES 250U |
| AFD226595  | 09 GREY     | 5 BOXES 250U |
| AFD2265105 | 10 WHITE    | 5 BOXES 250U |
| AFD2265115 | 11 GOLD     | 5 BOXES 250U |
| AFD2265125 | 12 FUCHSIA  | 5 BOXES 250U |
| AFD2265135 | 13 BROWN    | 5 BOXES 250U |

Color Dome<sup>®</sup> pins 22 x 0.65 mm

## Sequins 6 mm

| LENSURT | Assorted      |        |          | 5 BOXES 1000U |
|---------|---------------|--------|----------|---------------|
| LEN601  | Black         | 💽 Me   | tallic   | 5 BOXES 1000U |
| LEN607  | Blue (light)  | 🥥 Me   | tallic   | 5 BOXES 1000U |
| LEN613  | Blue (light)  | 💿 Reg  | gular    | 5 BOXES 1000U |
| LEN6071 | Blue (dark)   | 💿 Me   | tallic   | 5 BOXES 1000U |
| LEN606  | Blue (dark)   | 💿 Reg  | gular    | 5 BOXES 1000U |
| LEN608  | Brown         | 👩 Me   | tallic   | 5 BOXES 1000U |
| LEN623  | Brown (light) | o Trai | nslucent | 5 BOXES 1000U |
| LEN622  | Brown (dark)  | o Trai | nslucent | 5 BOXES 1000U |
| LEN611  | Creme         | 💿 Me   | tallic   | 5 BOXES 1000U |
| LEN612  | Fuchsia       | 👩 Me   | tallic   | 5 BOXES 1000U |
| LEN615  | Fuchsia       | 📀 Reg  | gular    | 5 BOXES 1000U |
| LEN609  | Gold          | 🥥 Me   | tallic   | 5 BOXES 1000U |
| LEN610  | Green         | 🚺 Me   | tallic   | 5 BOXES 1000U |
| LEN624  | Green         | 💿 Trai | nslucent | 5 BOXES 1000U |
| LEN101  | Green (light) | 🔘 Me   | tallic   | 5 BOXES 1000U |
| LEN620  | Green leaf    | 📀 Reg  | gular    | 5 BOXES 1000U |
| LEN617  | Green apple   | 💿 Reg  | gular    | 5 BOXES 1000U |
| LEN625  | Mustard       | 💿 Reg  | gular    | 5 BOXES 1000U |
| LEN619  | Orange        | 🙆 Me   | tallic   | 5 BOXES 1000U |
| LEN614  | Pink          | 💿 Reg  | gular    | 5 BOXES 1000U |
| LEN616  | Pistachio     | 🌔 Reg  | gular    | 5 BOXES 1000U |
| LEN605  | Purple        | 💽 Me   | tallic   | 5 BOXES 1000U |
| LEN604  | Red           | 🚺 Me   | tallic   | 5 BOXES 1000U |
| LEN621  | Red/ Orange   | 📀 Reg  | gular    | 5 BOXES 1000U |
| LEN603  | Silver        | 🔊 Me   | tallic   | 5 BOXES 1000U |
| LEN602  | White         | O Me   | tallic   | 5 BOXES 1000U |
| LEN618  | Yellow        | 🙆 Me   | tallic   | 5 BOXES 1000U |