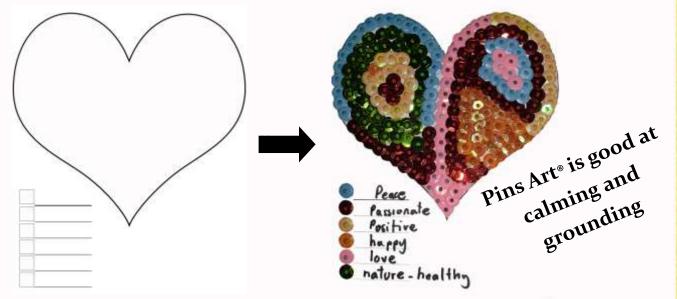

# Creativity is just connecting things

-Steve Jobs-

Pins Art<sup>®</sup> is creativity having fun

Arnau, 10 years old Pins Art<sup>©</sup> sets are according to the **EC EN71** www.pinsart.com - Tel. 977826196 - Fax. 977826489 - pinsart@folch.com

### 1. Creativity having fun.

Encourages everyones creativity and designs skills.

A world of multicolor choices to simulate your childs imagination. With Pins Art<sup>®</sup> sets anyone is able to create and endless different pictures, following their imagination, develop colour recognition, options to match or contrast pins and sequins as they wish.

Pins Art<sup>®</sup> process of matching colours and pinning is fun activity that will lead pinsartists, creativity to the final picture that everyone will admire.

-Mary Lou Cook-

# Hints and tips Pins Art<sup>®</sup> creative process

1. Positioning the drawing on the board

2. How to position the sequin in the pin?

Down, the finish surface is smooth. Up, the finish surface is rougher.

3. Colour matching, the process of colour matching is the key to Pins Art<sup>®</sup>.

Match or contrast the Color Dome pin<sup>®</sup> with the sequin to create more than 350 different combinations.

Color Dome Pins<sup>®</sup> : 13 colours Sequins: 27 colours

4. Where we start to colour

5. Trim sequins to fit small spaces:

- **NUMBER OF PIECES:** like a puzzle each kit has his number of pieces.
- **COLOURS:** The Pinsartist can follow the picture pattern or can create his creative version.
- **DIFFICULTY:** There are some drawings that to follow the lines we have to trim the sequins.
- ACTIVITY TIME: Will depend on the number of pieces and the difficulty