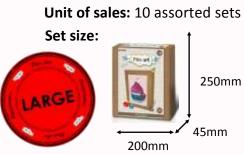

# Hello! I am the Little Fun box for Pins Art<sup>®</sup> World. I am ideal for all the shops.

Unit of sales: 10 assorted sets Set size:

240mm

**CONTENT:** 

Styrofoam 150x100x25 mm

Drawing

Cardboard frame 190x140x45 mm

### Unit of sales: 10 assorted sets

Ref. K2D71/V