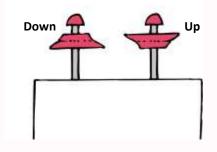

# Hints and tips Pins Art<sup>®</sup> creative process

1. Positioning the drawing on the board

2. How to position the sequin in the pin?

Down, the finish surface is smooth. Up, the finish surface is rougher.