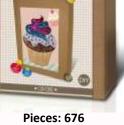

| CODE    | DESCRIPTION     | BARCODE       | SIZE | PIECES | вох   | DIFFICULT | IMAGE |
|---------|-----------------|---------------|------|--------|-------|-----------|-------|
| K2D16   | STRAWBERRIES    | 8435093314857 | A5   | 601    | Fun   | S1        |       |
| K2D17   | RED LACE MAKER  | 8435093314352 | A5   | 476    | Fun   | S2        |       |
| K2D18   | BLUE LACE MAKER | 8435093314369 | A5   | 476    | Fun   | S2        |       |
| K2D19   | ROSE            | 8435093314864 | A5   | 422    | Fun   | S2        | -     |
| K2D20   | CUPCAKE 2       | 8435093314901 | A5   | 676    | Fun   | S2        |       |
| K2D20/V | CUPCAKE 2       | 8435093318794 | A5   | 676    | Craft | S2        | -     |
| K2D21   | LA MULASSA      | 8435093314420 | A5   | 578    | Fun   | \$3       | 10 A  |
| K2D22   | LA ROSA DE REUS | 8435093314437 | A5   | 628    | Fun   | \$3       |       |
| K2D23   | EL CARRASCLET   | 8435093314451 | A5   | 550    | Fun   | \$3       | A     |
| K2D24   | EL VITXET       | 8435093314468 | A5   | 546    | Fun   | \$3       | ÷.    |
| K2D25   | LA VITXETA      | 8435093314475 | A5   | 561    | Craft | \$3       | ñ.    |
| K2D26   | EL JAPONES      | 8435093314482 | A5   | 632    | Fun   | \$3       |       |
| K2D27   | LA JAPONESA     | 8435093314499 | A5   | 593    | Fun   | \$3       | 6     |
| K2D28   | L'INDI          | 8435093314505 | A5   | 533    | Fun   | \$3       |       |
| K2D29   | L'INDIA         | 8435093314512 | A5   | 506    | Fun   | S3        |       |
| K2D30   | EL DRAC         | 8435093314529 | A5   | 581    | Fun   | S3        | -     |