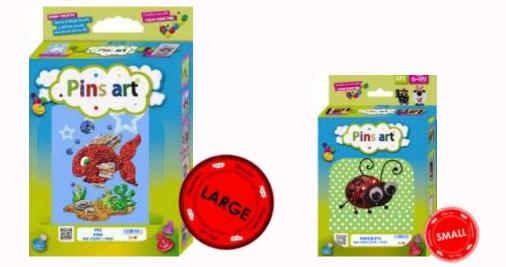

### Fun box A6

# Hello! I am the Little Fun box for Pins Art<sup>®</sup> World. I am ideal for all the shops.

Unit of sales: 10 assorted sets Set size:

240mm

**CONTENT:** 

Styrofoam 150x100x25 mm

Drawing

Cardboard frame 190x140x45 mm