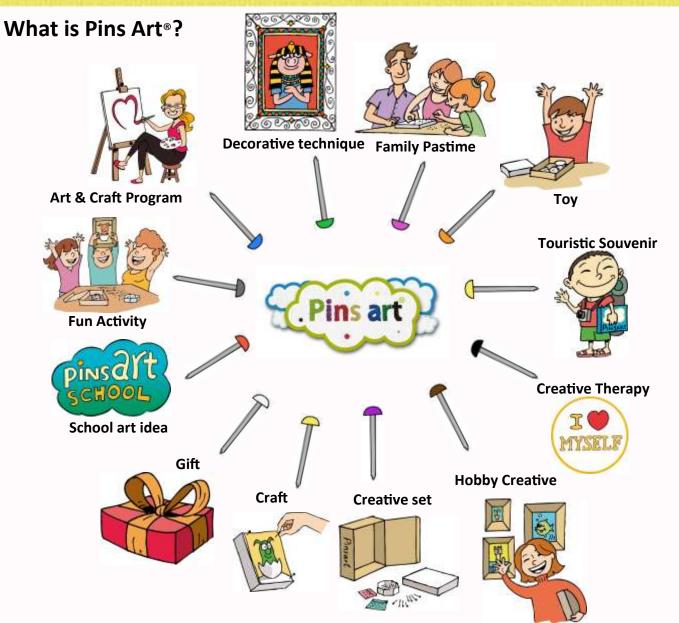

### Pins Art<sup>®</sup> ideal for

Pins Art<sup>®</sup> is suitable for adults and children, both individually and in groups.

Workshop set

Available in sets of 10 or 25 kits. Contact us for more details

**Retail set** 

I am ideal for Toy shops, Bookstores and Gift shops.

I am ideal for all the shops.

Craft box A5 I am ideal for Hobby Craft stores, DIY, Souvenirs and Museums.

Craft box A6

I am ideal for all the shops.