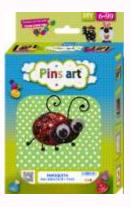

### **Annie Lane Collection**

Ref. K2D152/M

Pieces: 281 Difficult: S2

**Favourites from Collection** 

SMAL

Ref. K2D172/M

**Protect Nature Collection** 

Pieces: 125 Difficult: S1

Ref. K2D15/M

Pieces: 352 Difficult: S1