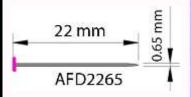

### CONTENT:

10 or 25 Styrofoam 150x100 mm

10 or 25 Drawing

10 or 25 Cardboard frame 190x140x45 mm

Instructions

Sequins

Color Dome<sup>®</sup> Pins 22x0.65 mm

Instructions

Sequins

Color Dome<sup>®</sup> Pins 22x0.65 mm

### CONTENT:

Styrofoam 200x150x25 mm

Drawing

Cardboard frame 250x200x45 mm

Instructions

68mm

Color Dome<sup>®</sup>Pins 22x0.65 mm

Color Dome<sup>®</sup> pins 22 x 0.65 mm