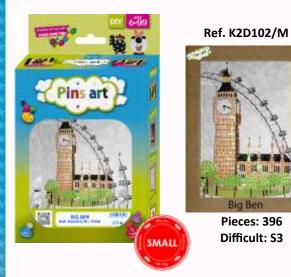

### Ref. K2D

Pieces: 2 Difficult

Ref. K2D102

Pieces: 583 Difficult: S3

Pieces: 684 Difficult: S2 Ref. K2D104

Pieces: 1250 Difficult: S2 Ref. K2D105

Pieces: 1039 Difficult: S3

| CODE     | DESCRIPTION            | BARCODE       | SIZE | PIECES | BOX   | DIFFICULT | IMAGE                                                                                                                                                                                                                                                                                                                                                                                                                                                                                                                                                                                                                                                                                                                                                                                                                                                                                                                                                                                                                                                                                                                                                                                                                                                                                                                                                                                                                                                                                                                                                                                                                                                                                                                                                                                                                                                                                                                                                                                                                                                                                                                          |
|----------|------------------------|---------------|------|--------|-------|-----------|--------------------------------------------------------------------------------------------------------------------------------------------------------------------------------------------------------------------------------------------------------------------------------------------------------------------------------------------------------------------------------------------------------------------------------------------------------------------------------------------------------------------------------------------------------------------------------------------------------------------------------------------------------------------------------------------------------------------------------------------------------------------------------------------------------------------------------------------------------------------------------------------------------------------------------------------------------------------------------------------------------------------------------------------------------------------------------------------------------------------------------------------------------------------------------------------------------------------------------------------------------------------------------------------------------------------------------------------------------------------------------------------------------------------------------------------------------------------------------------------------------------------------------------------------------------------------------------------------------------------------------------------------------------------------------------------------------------------------------------------------------------------------------------------------------------------------------------------------------------------------------------------------------------------------------------------------------------------------------------------------------------------------------------------------------------------------------------------------------------------------------|
| K2D87    | HAPPY GIRAFFE          | 8435093316240 | A5   | 363    | Fun   | S2        | and the second s |
| K2D88    | SEWEET BEAR            | 8435093316257 | A5   | 521    | Fun   | S2        |                                                                                                                                                                                                                                                                                                                                                                                                                                                                                                                                                                                                                                                                                                                                                                                                                                                                                                                                                                                                                                                                                                                                                                                                                                                                                                                                                                                                                                                                                                                                                                                                                                                                                                                                                                                                                                                                                                                                                                                                                                                                                                                                |
| K2D89    | GIRAFFE                | 8435093316264 | A5   | 357    | Fun   | S2        |                                                                                                                                                                                                                                                                                                                                                                                                                                                                                                                                                                                                                                                                                                                                                                                                                                                                                                                                                                                                                                                                                                                                                                                                                                                                                                                                                                                                                                                                                                                                                                                                                                                                                                                                                                                                                                                                                                                                                                                                                                                                                                                                |
| K2D90    | Ρυρργ                  | 8435093316417 | A5   | 442    | Fun   | 52        | <b>J</b>                                                                                                                                                                                                                                                                                                                                                                                                                                                                                                                                                                                                                                                                                                                                                                                                                                                                                                                                                                                                                                                                                                                                                                                                                                                                                                                                                                                                                                                                                                                                                                                                                                                                                                                                                                                                                                                                                                                                                                                                                                                                                                                       |
| K2D91    | LA PUERTA DE<br>ALCALÁ | 8435093318619 | A5   | 639    | Fun   | \$3       | PHE DA SEA                                                                                                                                                                                                                                                                                                                                                                                                                                                                                                                                                                                                                                                                                                                                                                                                                                                                                                                                                                                                                                                                                                                                                                                                                                                                                                                                                                                                                                                                                                                                                                                                                                                                                                                                                                                                                                                                                                                                                                                                                                                                                                                     |
| K2D92    | CUPCAKE HEARTS         | 8435093315175 | A5   | 478    | Fun   | S2        |                                                                                                                                                                                                                                                                                                                                                                                                                                                                                                                                                                                                                                                                                                                                                                                                                                                                                                                                                                                                                                                                                                                                                                                                                                                                                                                                                                                                                                                                                                                                                                                                                                                                                                                                                                                                                                                                                                                                                                                                                                                                                                                                |
| K2D93    | CORNET                 | 8435093315618 | A5   | 467    | Fun   | S2        | <b>S</b>                                                                                                                                                                                                                                                                                                                                                                                                                                                                                                                                                                                                                                                                                                                                                                                                                                                                                                                                                                                                                                                                                                                                                                                                                                                                                                                                                                                                                                                                                                                                                                                                                                                                                                                                                                                                                                                                                                                                                                                                                                                                                                                       |
| K2D94    | GRAPE                  | 8435093315540 | A5   | 445    | Fun   | 52        | X                                                                                                                                                                                                                                                                                                                                                                                                                                                                                                                                                                                                                                                                                                                                                                                                                                                                                                                                                                                                                                                                                                                                                                                                                                                                                                                                                                                                                                                                                                                                                                                                                                                                                                                                                                                                                                                                                                                                                                                                                                                                                                                              |
| K2D95    | FRUIT BOWL             | 8435093315724 | A5   | 581    | Fun   | 52        |                                                                                                                                                                                                                                                                                                                                                                                                                                                                                                                                                                                                                                                                                                                                                                                                                                                                                                                                                                                                                                                                                                                                                                                                                                                                                                                                                                                                                                                                                                                                                                                                                                                                                                                                                                                                                                                                                                                                                                                                                                                                                                                                |
| K2D96    | САКЕ                   | 8435093315731 | A5   | 353    | Fun   | 52        |                                                                                                                                                                                                                                                                                                                                                                                                                                                                                                                                                                                                                                                                                                                                                                                                                                                                                                                                                                                                                                                                                                                                                                                                                                                                                                                                                                                                                                                                                                                                                                                                                                                                                                                                                                                                                                                                                                                                                                                                                                                                                                                                |
| K2D97    | WATERMELON             | 8435093315922 | A5   | 506    | Fun   | S2        |                                                                                                                                                                                                                                                                                                                                                                                                                                                                                                                                                                                                                                                                                                                                                                                                                                                                                                                                                                                                                                                                                                                                                                                                                                                                                                                                                                                                                                                                                                                                                                                                                                                                                                                                                                                                                                                                                                                                                                                                                                                                                                                                |
| K2D98    | FATHER'S DAY           | 8435093315229 | A5   | 598    | Fun   | S2        |                                                                                                                                                                                                                                                                                                                                                                                                                                                                                                                                                                                                                                                                                                                                                                                                                                                                                                                                                                                                                                                                                                                                                                                                                                                                                                                                                                                                                                                                                                                                                                                                                                                                                                                                                                                                                                                                                                                                                                                                                                                                                                                                |
| K2D99    | HAPPY HALLOWEEN        | 8435093315915 | A5   | 447    | Fun   | S2        |                                                                                                                                                                                                                                                                                                                                                                                                                                                                                                                                                                                                                                                                                                                                                                                                                                                                                                                                                                                                                                                                                                                                                                                                                                                                                                                                                                                                                                                                                                                                                                                                                                                                                                                                                                                                                                                                                                                                                                                                                                                                                                                                |
| K2D100   | SAINT BASILIU'S        | 8435093315601 | A5   | 715    | Fun   | \$3       |                                                                                                                                                                                                                                                                                                                                                                                                                                                                                                                                                                                                                                                                                                                                                                                                                                                                                                                                                                                                                                                                                                                                                                                                                                                                                                                                                                                                                                                                                                                                                                                                                                                                                                                                                                                                                                                                                                                                                                                                                                                                                                                                |
| K2D101   | KOLN                   | 8435093315625 | A5   | 571    | Fun   | S2        | colonia                                                                                                                                                                                                                                                                                                                                                                                                                                                                                                                                                                                                                                                                                                                                                                                                                                                                                                                                                                                                                                                                                                                                                                                                                                                                                                                                                                                                                                                                                                                                                                                                                                                                                                                                                                                                                                                                                                                                                                                                                                                                                                                        |
| K2D102   | BIG BEN                | 8435093318855 | A5   | 583    | Fun   | \$3       |                                                                                                                                                                                                                                                                                                                                                                                                                                                                                                                                                                                                                                                                                                                                                                                                                                                                                                                                                                                                                                                                                                                                                                                                                                                                                                                                                                                                                                                                                                                                                                                                                                                                                                                                                                                                                                                                                                                                                                                                                                                                                                                                |
| K2D102/V | BIG BEN                | 8435093315908 | A5   | 583    | Craft | \$3       |                                                                                                                                                                                                                                                                                                                                                                                                                                                                                                                                                                                                                                                                                                                                                                                                                                                                                                                                                                                                                                                                                                                                                                                                                                                                                                                                                                                                                                                                                                                                                                                                                                                                                                                                                                                                                                                                                                                                                                                                                                                                                                                                |