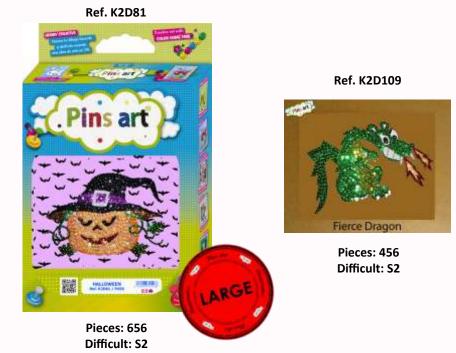

| CODE    | DESCRIPTION           | BARCODE       | SIZE | PIECES | вох   | DIFFICULT | IMAGE                   |
|---------|-----------------------|---------------|------|--------|-------|-----------|-------------------------|
| K2D68   | AMBULANCE             | 8435093315045 | A5   | 525    | Fun   | S2        |                         |
| K2D69   | MOTORBIKE             | 8435093315052 | A5   | 456    | Fun   | \$3       | 020                     |
| K2D70   | POLICE                | 8435093315069 | A5   | 559    | Fun   | \$3       |                         |
| K2D71   | SAGRADA FAM.          | 8435093315076 | A5   | 608    | Fun   | S2        |                         |
| K2D71/V | SAGRADA FAM.          | 8435093315076 | A5   | 608    | Craft | S2        |                         |
| K2D71/M | SAGRADA FAM.          | 8435093318640 | A6   | 283    | Craft | S2        | Gaud                    |
| K2D72   | LA PEDRERA            | 8435093315083 | A5   | 847    | Fun   | \$3       |                         |
| K2D73   | DRAC                  | 8435093318848 | A5   | 462    | Fun   | S3        | *                       |
| K2D73/V | DRAC                  | 8435093315090 | A5   | 462    | Craft | S3        | *                       |
| K2D74   | BARCELONA             | 8435093315533 | A5   | 379    | Fun   | S3        | <b>人</b> ,發展主。          |
| K2D75   | CASA BATLLÓ           | 8435093315892 | A5   | 934    | Fun   | S2        |                         |
| K2D75/M | CASA BATLLÓ           | 8435093318657 | A6   | 375    | Craft | S2        |                         |
| K2D81   | HALLOWEEN             | 8435093315168 | A5   | 656    | Fun   | S2        |                         |
| K2D82   | HELICOPTER            | 8435093315106 | A5   | 451    | Fun   | S1        | <b>Set</b> <sup>A</sup> |
| K2D83   | LONDON BUS            | 8435093315113 | A5   | 739    | Fun   | S2        |                         |
| K2D84   | HOT AIR BALLOON       | 8435093315120 | A5   | 560    | Fun   | S2        | <b></b>                 |
| K2D85   | TAJ MAHAL             | 8435093316189 | A5   | 520    | Fun   | S2        | E.                      |
| K2D86   | OPERA HOUSE<br>SYDNEY | 8435093316196 | A5   | 783    | Fun   | S2        |                         |