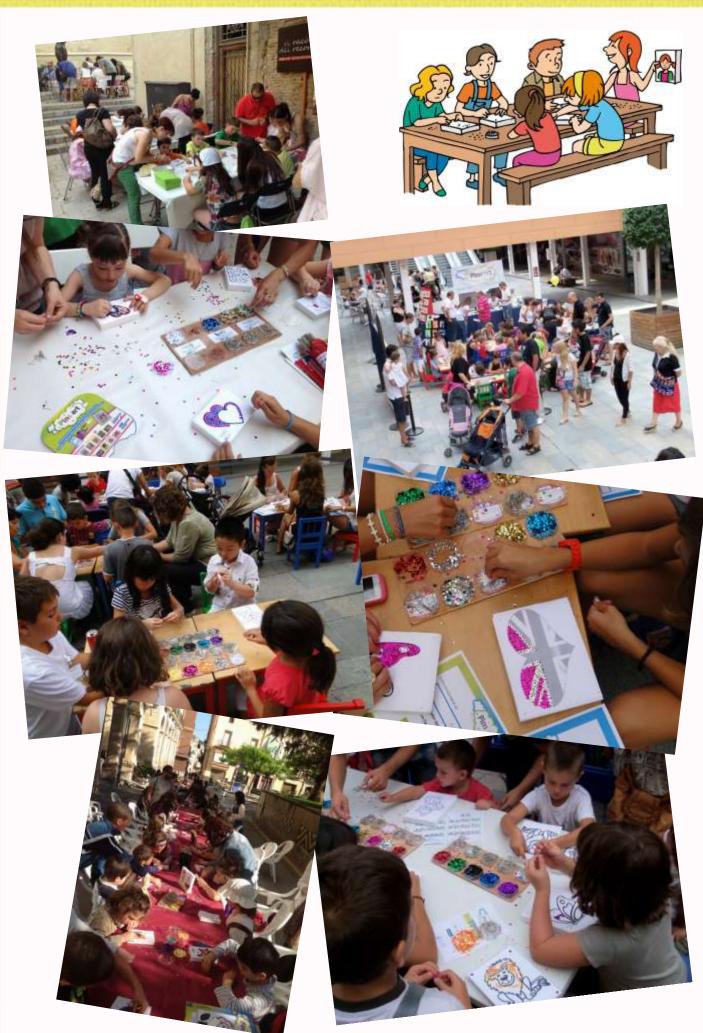

### Pins Art<sup>®</sup> ideal for

Pins Art<sup>®</sup> is suitable for adults and children, both individually and in groups.

Workshop set

Available in sets of 10 or 25 kits. Contact us for more details

**Retail set** 

# Pins Art<sup>®</sup> Workshops

# Activity for groups