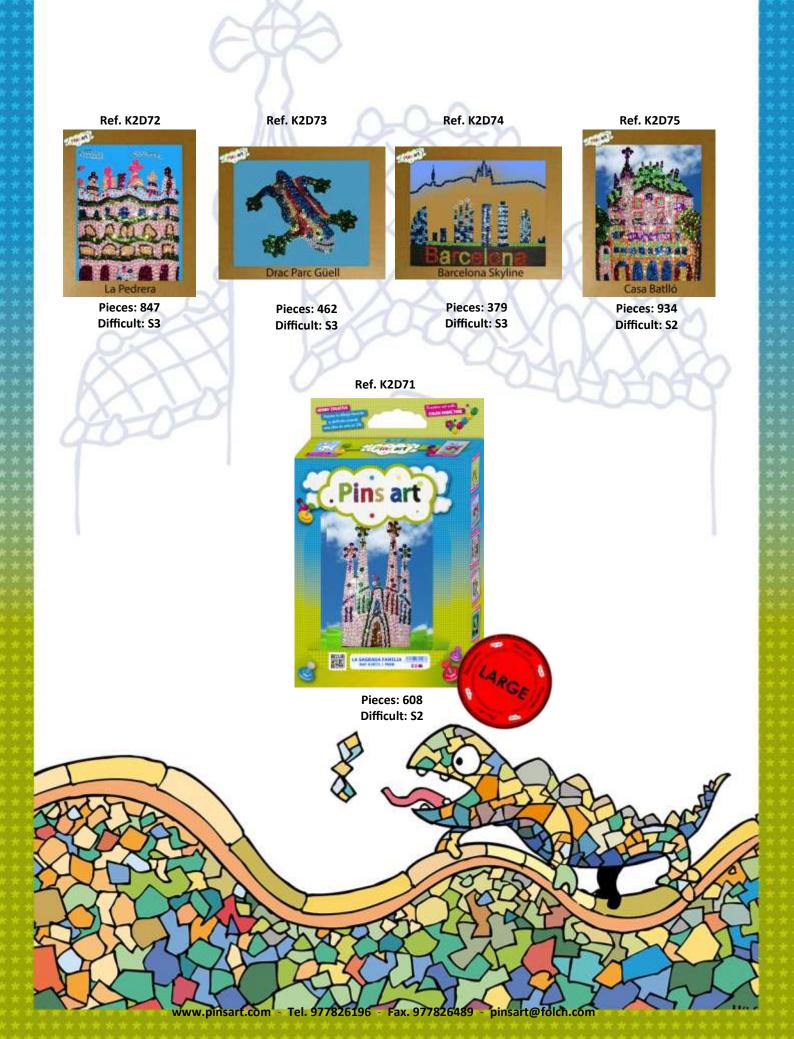

### Ref. K2D63

Pieces: 734 Difficult: S2

Ref. K2D10

Pieces: 478 Difficult: S2

Ref. K2D53

Pieces: 496 **Difficult: S3** 

Pieces: 588 Difficult: S2

Ref. K2D11

### Ref. K2D73/V

Ref. K2D15/V

Pieces: 608 Difficult: S2

Pieces: 462 Difficult: S3

Pieces: 525 Difficult: S1

Ref. K2D20/V

Pins art

Ref. K2D10/V

| CODE    | DESCRIPTION           | BARCODE       | SIZE | PIECES | вох   | DIFFICULT | IMAGE                   |
|---------|-----------------------|---------------|------|--------|-------|-----------|-------------------------|
| K2D68   | AMBULANCE             | 8435093315045 | A5   | 525    | Fun   | S2        |                         |
| K2D69   | MOTORBIKE             | 8435093315052 | A5   | 456    | Fun   | \$3       | 020                     |
| K2D70   | POLICE                | 8435093315069 | A5   | 559    | Fun   | \$3       |                         |
| K2D71   | SAGRADA FAM.          | 8435093315076 | A5   | 608    | Fun   | S2        |                         |
| K2D71/V | SAGRADA FAM.          | 8435093315076 | A5   | 608    | Craft | S2        |                         |
| K2D71/M | SAGRADA FAM.          | 8435093318640 | A6   | 283    | Craft | S2        | Gaud                    |
| K2D72   | LA PEDRERA            | 8435093315083 | A5   | 847    | Fun   | \$3       |                         |
| K2D73   | DRAC                  | 8435093318848 | A5   | 462    | Fun   | S3        | *                       |
| K2D73/V | DRAC                  | 8435093315090 | A5   | 462    | Craft | S3        | *                       |
| K2D74   | BARCELONA             | 8435093315533 | A5   | 379    | Fun   | S3        | <b>人</b> ,發展主。          |
| K2D75   | CASA BATLLÓ           | 8435093315892 | A5   | 934    | Fun   | S2        |                         |
| K2D75/M | CASA BATLLÓ           | 8435093318657 | A6   | 375    | Craft | S2        |                         |
| K2D81   | HALLOWEEN             | 8435093315168 | A5   | 656    | Fun   | S2        |                         |
| K2D82   | HELICOPTER            | 8435093315106 | A5   | 451    | Fun   | S1        | <b>Set</b> <sup>A</sup> |
| K2D83   | LONDON BUS            | 8435093315113 | A5   | 739    | Fun   | S2        |                         |
| K2D84   | HOT AIR BALLOON       | 8435093315120 | A5   | 560    | Fun   | S2        | <b></b>                 |
| K2D85   | TAJ MAHAL             | 8435093316189 | A5   | 520    | Fun   | S2        | E.                      |
| K2D86   | OPERA HOUSE<br>SYDNEY | 8435093316196 | A5   | 783    | Fun   | S2        |                         |