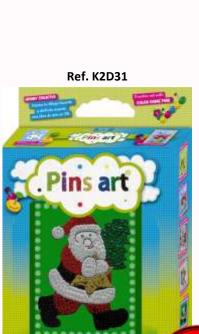

| CODE  | DESCRIPTION                    | BARCODE       | SIZE | PIECES | вох | DIFFICULT | IMAGE    |
|-------|--------------------------------|---------------|------|--------|-----|-----------|----------|
| K2D31 | SANTA CLAUS                    | 8435093314628 | A5   | 552    | Fun | S2        | 3        |
| K2D32 | CHRISTMAS TREE                 | 8435093314635 | A5   | 467    | Fun | S1        |          |
| K2D33 | REYES MAGOS                    | 8435093314642 | A5   | 649    | Fun | S2        |          |
| K2D34 | SNOW HOUSE                     | 8435093314659 | A5   | 475    | Fun | S2        |          |
| K2D35 | WINDOW                         | 8435093314666 | A5   | 883    | Fun | S2        |          |
| K2D36 | CHRISTMAS CAROL                | 8435093314673 | A5   | 413    | Fun | S2        |          |
| K2D37 | NATIVITY                       | 8435093314680 | A5   | 442    | Fun | S2        |          |
| K2D38 | SNOWING                        | 8435093314697 | A5   | 607    | Fun | S2        |          |
| K2D39 | CHRISTMAS CRIB                 | 8435093314703 | A5   | 599    | Fun | S2        |          |
| K2D40 | SANTA'S SLEIGH                 | 8435093314710 | A5   | 546    | Fun | S2        | di se    |
| K2D41 | WORLDWIDE HEART<br>CATALONIA   | 8435093314727 | A5   | 481    | Fun | S1        | (III)    |
| K2D42 | WORLDWIDE HEART<br>ITALY       | 8435093314734 | A5   | 615    | Fun | S1        |          |
| K2D43 | WORLDWIDE HEART<br>GERMANY     | 8435093314741 | A5   | 600    | Fun | S1        |          |
| K2D44 | WORLDWIDE HEART<br>FRANCE      | 8435093314758 | A5   | 615    | Fun | S1        |          |
| K2D45 | WORLDWIDE HEART<br>NORWAY      | 8435093314789 | A5   | 613    | Fun | S1        |          |
| K2D46 | WORLDWIDE HEART<br>SPAIN       | 8435093314796 | A5   | 560    | Fun | S1        | 4        |
| K2D47 | WORLDWIDE HEART<br>USA         | 8435093314802 | A5   | 483    | Fun | S1        | Ĵ        |
| K2D48 | WORLDWIDE HEART<br>UK          | 8435093314819 | A5   | 578    | Fun | S1        | JK<br>TK |
| K2D49 | WORLDWIDE HEART<br>SWITZERLAND | 8435093314826 | A5   | 601    | Fun | S1        |          |
| K2D50 | WORLDWIDE HEART<br>BRAZIL      | 8435093314833 | A5   | 590    | Fun | S1        |          |