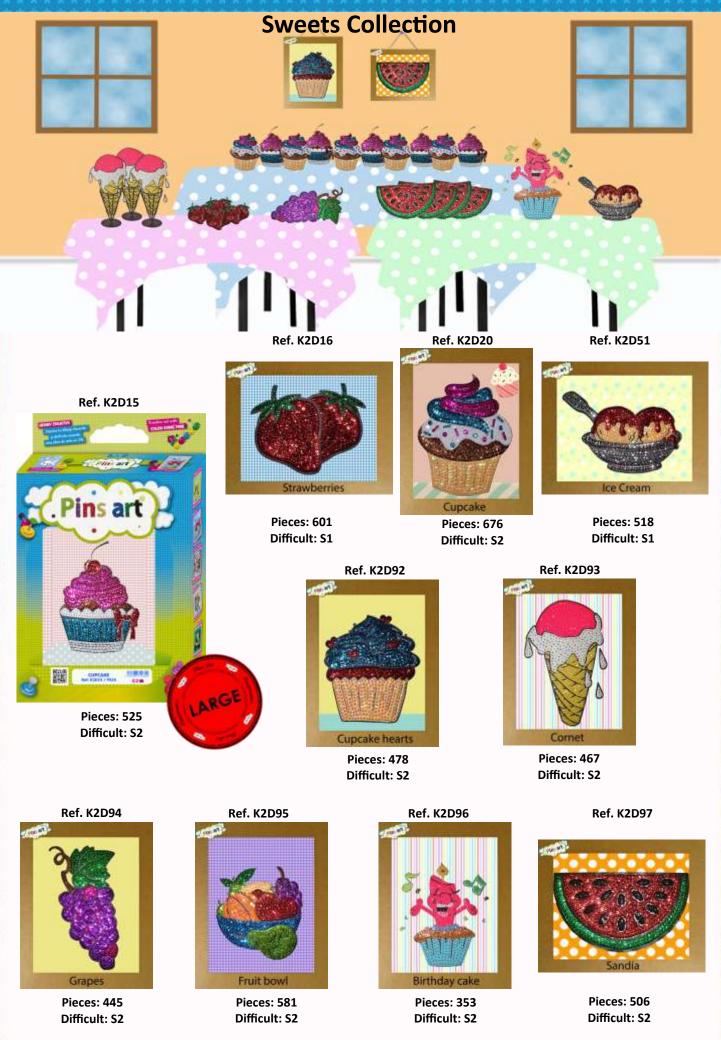

| CODE    | DESCRIPTION     | BARCODE       | SIZE | PIECES | вох   | DIFFICULT | IMAGE |
|---------|-----------------|---------------|------|--------|-------|-----------|-------|
| K2D16   | STRAWBERRIES    | 8435093314857 | A5   | 601    | Fun   | S1        |       |
| K2D17   | RED LACE MAKER  | 8435093314352 | A5   | 476    | Fun   | S2        |       |
| K2D18   | BLUE LACE MAKER | 8435093314369 | A5   | 476    | Fun   | S2        |       |
| K2D19   | ROSE            | 8435093314864 | A5   | 422    | Fun   | S2        | -     |
| K2D20   | CUPCAKE 2       | 8435093314901 | A5   | 676    | Fun   | S2        |       |
| K2D20/V | CUPCAKE 2       | 8435093318794 | A5   | 676    | Craft | S2        | -     |
| K2D21   | LA MULASSA      | 8435093314420 | A5   | 578    | Fun   | \$3       | 10 A  |
| K2D22   | LA ROSA DE REUS | 8435093314437 | A5   | 628    | Fun   | \$3       |       |
| K2D23   | EL CARRASCLET   | 8435093314451 | A5   | 550    | Fun   | \$3       | A     |
| K2D24   | EL VITXET       | 8435093314468 | A5   | 546    | Fun   | \$3       | ÷.    |
| K2D25   | LA VITXETA      | 8435093314475 | A5   | 561    | Craft | \$3       | ñ.    |
| K2D26   | EL JAPONES      | 8435093314482 | A5   | 632    | Fun   | \$3       |       |
| K2D27   | LA JAPONESA     | 8435093314499 | A5   | 593    | Fun   | \$3       | 6     |
| K2D28   | L'INDI          | 8435093314505 | A5   | 533    | Fun   | \$3       |       |
| K2D29   | L'INDIA         | 8435093314512 | A5   | 506    | Fun   | S3        |       |
| K2D30   | EL DRAC         | 8435093314529 | A5   | 581    | Fun   | S3        | -     |

| CODE  | DESCRIPTION   | BARCODE       | SIZE | PIECES | вох | DIFFICULT | IMAGE |
|-------|---------------|---------------|------|--------|-----|-----------|-------|
| K2D51 | ICE CREAM     | 8435093314918 | A5   | 518    | Fun | S1        | 8     |
| K2D52 | MARGERITES    | 8435093314949 | A5   | 455    | Fun | S2        | 襚     |
| K2D53 | BUNCH         | 8435093314956 | A5   | 496    | Fun | \$3       | 豪     |
| K2D54 | AUTUMN LEAF   | 8435093314963 | A5   | 319    | Fun | S2        |       |
| K2D55 | SNAKE         | 8435093314888 | A5   | 306    | Fun | S1        | 2     |
| K2D56 | DOG           | 8435093314895 | A5   | 320    | Fun | S1        |       |
| K2D57 | HEN           | 8435093314925 | A5   | 627    | Fun | S1        |       |
| K2D58 | HORSE         | 8435093314970 | A5   | 576    | Fun | S1        | R     |
| K2D59 | BUTTERFLY     | 8435093314987 | A5   | 391    | Fun | S1        | . 33  |
| K2D60 | TOWER OF PISA | 8435093316172 | A5   | 458    | Fun | S2        |       |
| K2D61 | WARRIOR       | 8435093315007 | A5   | 748    | Fun | S3        |       |
| K2D62 | KNIGHT        | 8435093315014 | A5   | 712    | Fun | \$3       | X     |
| K2D63 | APPLE TREE    | 8435093315021 | A5   | 734    | Fun | S2        | P.    |
| K2D64 | TULIPS        | 8435093315038 | A5   | 588    | Fun | S2        |       |
| K2D65 | CACTUS        | 8435093315144 | A5   | 574    | Fun | S1        | No.   |
| K2D66 | SUNFLOWERS    | 8435093315151 | A5   | 642    | Fun | 52        |       |
| K2D67 | TRAIN         | 8435093315137 | A5   | 573    | Fun | S1        | H.L   |

| CODE     | DESCRIPTION            | BARCODE       | SIZE | PIECES | BOX   | DIFFICULT | IMAGE                                                                                                                                                                                                                                                                                                                                                                                                                                                                                                                                                                                                                                                                                                                                                                                                                                                                                                                                                                                                                                                                                                                                                                                                                                                                                                                                                                                                                                                                                                                                                                                                                                                                                                                                                                                                                                                                                                                                                                                                                                                                                                                          |
|----------|------------------------|---------------|------|--------|-------|-----------|--------------------------------------------------------------------------------------------------------------------------------------------------------------------------------------------------------------------------------------------------------------------------------------------------------------------------------------------------------------------------------------------------------------------------------------------------------------------------------------------------------------------------------------------------------------------------------------------------------------------------------------------------------------------------------------------------------------------------------------------------------------------------------------------------------------------------------------------------------------------------------------------------------------------------------------------------------------------------------------------------------------------------------------------------------------------------------------------------------------------------------------------------------------------------------------------------------------------------------------------------------------------------------------------------------------------------------------------------------------------------------------------------------------------------------------------------------------------------------------------------------------------------------------------------------------------------------------------------------------------------------------------------------------------------------------------------------------------------------------------------------------------------------------------------------------------------------------------------------------------------------------------------------------------------------------------------------------------------------------------------------------------------------------------------------------------------------------------------------------------------------|
| K2D87    | HAPPY GIRAFFE          | 8435093316240 | A5   | 363    | Fun   | S2        | and the second s |
| K2D88    | SEWEET BEAR            | 8435093316257 | A5   | 521    | Fun   | S2        |                                                                                                                                                                                                                                                                                                                                                                                                                                                                                                                                                                                                                                                                                                                                                                                                                                                                                                                                                                                                                                                                                                                                                                                                                                                                                                                                                                                                                                                                                                                                                                                                                                                                                                                                                                                                                                                                                                                                                                                                                                                                                                                                |
| K2D89    | GIRAFFE                | 8435093316264 | A5   | 357    | Fun   | S2        |                                                                                                                                                                                                                                                                                                                                                                                                                                                                                                                                                                                                                                                                                                                                                                                                                                                                                                                                                                                                                                                                                                                                                                                                                                                                                                                                                                                                                                                                                                                                                                                                                                                                                                                                                                                                                                                                                                                                                                                                                                                                                                                                |
| K2D90    | Ρυρργ                  | 8435093316417 | A5   | 442    | Fun   | 52        | <b>J</b>                                                                                                                                                                                                                                                                                                                                                                                                                                                                                                                                                                                                                                                                                                                                                                                                                                                                                                                                                                                                                                                                                                                                                                                                                                                                                                                                                                                                                                                                                                                                                                                                                                                                                                                                                                                                                                                                                                                                                                                                                                                                                                                       |
| K2D91    | LA PUERTA DE<br>ALCALÁ | 8435093318619 | A5   | 639    | Fun   | \$3       | PHE DA SEA                                                                                                                                                                                                                                                                                                                                                                                                                                                                                                                                                                                                                                                                                                                                                                                                                                                                                                                                                                                                                                                                                                                                                                                                                                                                                                                                                                                                                                                                                                                                                                                                                                                                                                                                                                                                                                                                                                                                                                                                                                                                                                                     |
| K2D92    | CUPCAKE HEARTS         | 8435093315175 | A5   | 478    | Fun   | S2        |                                                                                                                                                                                                                                                                                                                                                                                                                                                                                                                                                                                                                                                                                                                                                                                                                                                                                                                                                                                                                                                                                                                                                                                                                                                                                                                                                                                                                                                                                                                                                                                                                                                                                                                                                                                                                                                                                                                                                                                                                                                                                                                                |
| K2D93    | CORNET                 | 8435093315618 | A5   | 467    | Fun   | S2        | <b>S</b>                                                                                                                                                                                                                                                                                                                                                                                                                                                                                                                                                                                                                                                                                                                                                                                                                                                                                                                                                                                                                                                                                                                                                                                                                                                                                                                                                                                                                                                                                                                                                                                                                                                                                                                                                                                                                                                                                                                                                                                                                                                                                                                       |
| K2D94    | GRAPE                  | 8435093315540 | A5   | 445    | Fun   | 52        | X                                                                                                                                                                                                                                                                                                                                                                                                                                                                                                                                                                                                                                                                                                                                                                                                                                                                                                                                                                                                                                                                                                                                                                                                                                                                                                                                                                                                                                                                                                                                                                                                                                                                                                                                                                                                                                                                                                                                                                                                                                                                                                                              |
| K2D95    | FRUIT BOWL             | 8435093315724 | A5   | 581    | Fun   | 52        |                                                                                                                                                                                                                                                                                                                                                                                                                                                                                                                                                                                                                                                                                                                                                                                                                                                                                                                                                                                                                                                                                                                                                                                                                                                                                                                                                                                                                                                                                                                                                                                                                                                                                                                                                                                                                                                                                                                                                                                                                                                                                                                                |
| K2D96    | САКЕ                   | 8435093315731 | A5   | 353    | Fun   | 52        |                                                                                                                                                                                                                                                                                                                                                                                                                                                                                                                                                                                                                                                                                                                                                                                                                                                                                                                                                                                                                                                                                                                                                                                                                                                                                                                                                                                                                                                                                                                                                                                                                                                                                                                                                                                                                                                                                                                                                                                                                                                                                                                                |
| K2D97    | WATERMELON             | 8435093315922 | A5   | 506    | Fun   | S2        |                                                                                                                                                                                                                                                                                                                                                                                                                                                                                                                                                                                                                                                                                                                                                                                                                                                                                                                                                                                                                                                                                                                                                                                                                                                                                                                                                                                                                                                                                                                                                                                                                                                                                                                                                                                                                                                                                                                                                                                                                                                                                                                                |
| K2D98    | FATHER'S DAY           | 8435093315229 | A5   | 598    | Fun   | S2        |                                                                                                                                                                                                                                                                                                                                                                                                                                                                                                                                                                                                                                                                                                                                                                                                                                                                                                                                                                                                                                                                                                                                                                                                                                                                                                                                                                                                                                                                                                                                                                                                                                                                                                                                                                                                                                                                                                                                                                                                                                                                                                                                |
| K2D99    | HAPPY HALLOWEEN        | 8435093315915 | A5   | 447    | Fun   | S2        |                                                                                                                                                                                                                                                                                                                                                                                                                                                                                                                                                                                                                                                                                                                                                                                                                                                                                                                                                                                                                                                                                                                                                                                                                                                                                                                                                                                                                                                                                                                                                                                                                                                                                                                                                                                                                                                                                                                                                                                                                                                                                                                                |
| K2D100   | SAINT BASILIU'S        | 8435093315601 | A5   | 715    | Fun   | \$3       |                                                                                                                                                                                                                                                                                                                                                                                                                                                                                                                                                                                                                                                                                                                                                                                                                                                                                                                                                                                                                                                                                                                                                                                                                                                                                                                                                                                                                                                                                                                                                                                                                                                                                                                                                                                                                                                                                                                                                                                                                                                                                                                                |
| K2D101   | KOLN                   | 8435093315625 | A5   | 571    | Fun   | S2        | colonia                                                                                                                                                                                                                                                                                                                                                                                                                                                                                                                                                                                                                                                                                                                                                                                                                                                                                                                                                                                                                                                                                                                                                                                                                                                                                                                                                                                                                                                                                                                                                                                                                                                                                                                                                                                                                                                                                                                                                                                                                                                                                                                        |
| K2D102   | BIG BEN                | 8435093318855 | A5   | 583    | Fun   | \$3       |                                                                                                                                                                                                                                                                                                                                                                                                                                                                                                                                                                                                                                                                                                                                                                                                                                                                                                                                                                                                                                                                                                                                                                                                                                                                                                                                                                                                                                                                                                                                                                                                                                                                                                                                                                                                                                                                                                                                                                                                                                                                                                                                |
| K2D102/V | BIG BEN                | 8435093315908 | A5   | 583    | Craft | \$3       |                                                                                                                                                                                                                                                                                                                                                                                                                                                                                                                                                                                                                                                                                                                                                                                                                                                                                                                                                                                                                                                                                                                                                                                                                                                                                                                                                                                                                                                                                                                                                                                                                                                                                                                                                                                                                                                                                                                                                                                                                                                                                                                                |