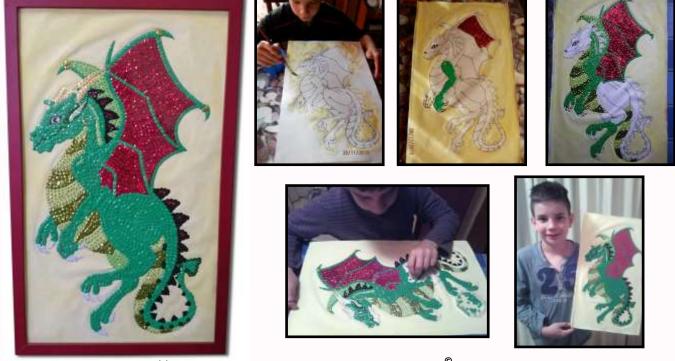

# Hints and tips Pins Art<sup>®</sup> creative process

1. Positioning the drawing on the board

2. How to position the sequin in the pin?

Down, the finish surface is smooth. Up, the finish surface is rougher.

3. Colour matching, the process of colour matching is the key to Pins Art<sup>®</sup>.

Match or contrast the Color Dome pin<sup>®</sup> with the sequin to create more than 350 different combinations.

Color Dome Pins<sup>®</sup> : 13 colours Sequins: 27 colours

4. Where we start to colour

5. Trim sequins to fit small spaces:

- **NUMBER OF PIECES:** like a puzzle each kit has his number of pieces.
- **COLOURS:** The Pinsartist can follow the picture pattern or can create his creative version.
- **DIFFICULTY:** There are some drawings that to follow the lines we have to trim the sequins.
- ACTIVITY TIME: Will depend on the number of pieces and the difficulty