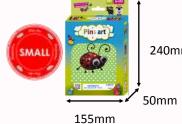

# Hello! I am the Little Fun box for Pins Art<sup>®</sup> World. I am ideal for all the shops.

Unit of sales: 10 assorted sets Set size:

240mm

**CONTENT:** 

Styrofoam 150x100x25 mm

Drawing

Cardboard frame 190x140x45 mm

### CONTENT:

Styrofoam 200x150x25 mm

Drawing

Cardboard frame 250x200x45 mm

Instructions

68mm

Color Dome<sup>®</sup>Pins 22x0.65 mm