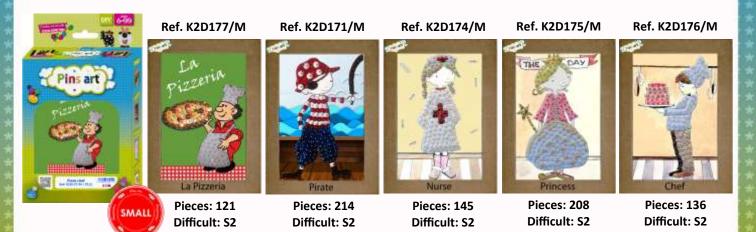

### **Annie Lane Collection**

Ref. K2D152/M

Pieces: 281 Difficult: S2

**Favourites from Collection** 

SMAL

Ref. K2D172/M

**Protect Nature Collection** 

Pieces: 125 Difficult: S1