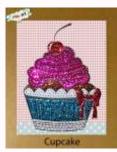

## Index by code

| CODE    | DESCRIPTION | BARCODE       | SIZE | PIECES | BOX   | DIFFICULT | IMAGE      |
|---------|-------------|---------------|------|--------|-------|-----------|------------|
| K2D01   | PENGUIN     | 8435093313416 | A5   | 592    | Fun   | S1        | 3          |
| K2D02   | SURF BUS    | 8435093313423 | A5   | 1145   | Fun   | \$3       |            |
| K2D03   | CASTLE      | 8435093313430 | A5   | 832    | Fun   | S2        |            |
| K2D04   | LIGHTHOUSE  | 8435093313447 | A5   | 400    | Fun   | S1        |            |
| K2D05   | BOAT        | 8435093313454 | A5   | 697    | Fun   | S1        |            |
| K2D06   | EXCAVATOR   | 8435093313461 | A5   | 509    | Fun   | S1        | 500        |
| K2D07   | FISH        | 8435093313478 | A5   | 543    | Fun   | S1        | Č          |
| K2D08   | FLOWER      | 8435093313485 | A5   | 355    | Fun   | S1        |            |
| K2D09   | LOVE        | 8435093314024 | A5   | 384    | Fun   | S1        | -          |
| K2D10   | GARDENER    | 8435093314031 | A5   | 478    | Fun   | S2        | Č.         |
| K2D10/V | GARDENER    | 8435093318824 | A5   | 478    | Craft | S2        | Č.         |
| K2D11   | SUE & SAM   | 8435093314253 | A5   | 625    | Fun   | S1        |            |
| K2D12   | TURTLE      | 8435093314376 | A5   | 532    | Fun   | S1        | <b>e</b> ? |
| K2D13   | cow         | 8435093314765 | A5   | 604    | Fun   | S1        | Ð          |
| K2D14   | FROG        | 8435093314772 | A5   | 428    | Fun   | S1        |            |
| K2D15   | CUPCAKE     | 8435093314840 | A5   | 525    | Fun   | S1        |            |
| K2D15/V | CUPCAKE     | 8435093318787 | A5   | 525    | Craft | S1        |            |
| K2D15/M | CUPCAKE     | 8435093318831 | A6   |        | Fun   | S1        |            |