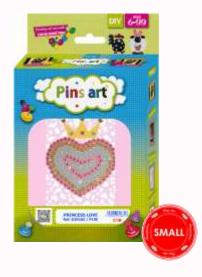

### CONTENT:

10 or 25 Styrofoam 150x100 mm

10 or 25 Drawing

10 or 25 Cardboard frame 190x140x45 mm

Instructions

Sequins

Color Dome<sup>®</sup> Pins 22x0.65 mm

# Hello! I am the Little Fun box for Pins Art<sup>®</sup> World. I am ideal for all the shops.

Unit of sales: 10 assorted sets Set size:

240mm

**CONTENT:** 

Styrofoam 150x100x25 mm

Drawing

Cardboard frame 190x140x45 mm