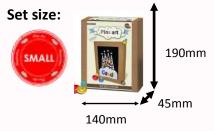

### CONTENT:

10 or 25 Styrofoam 150x100 mm

10 or 25 Drawing

10 or 25 Cardboard frame 190x140x45 mm

Instructions

Sequins

Color Dome<sup>®</sup> Pins 22x0.65 mm

# Hello! I am the Little Fun box for Pins Art<sup>®</sup> World. I am ideal for all the shops.

Unit of sales: 10 assorted sets Set size:

240mm

**CONTENT:** 

Styrofoam 150x100x25 mm

Drawing

Cardboard frame 190x140x45 mm