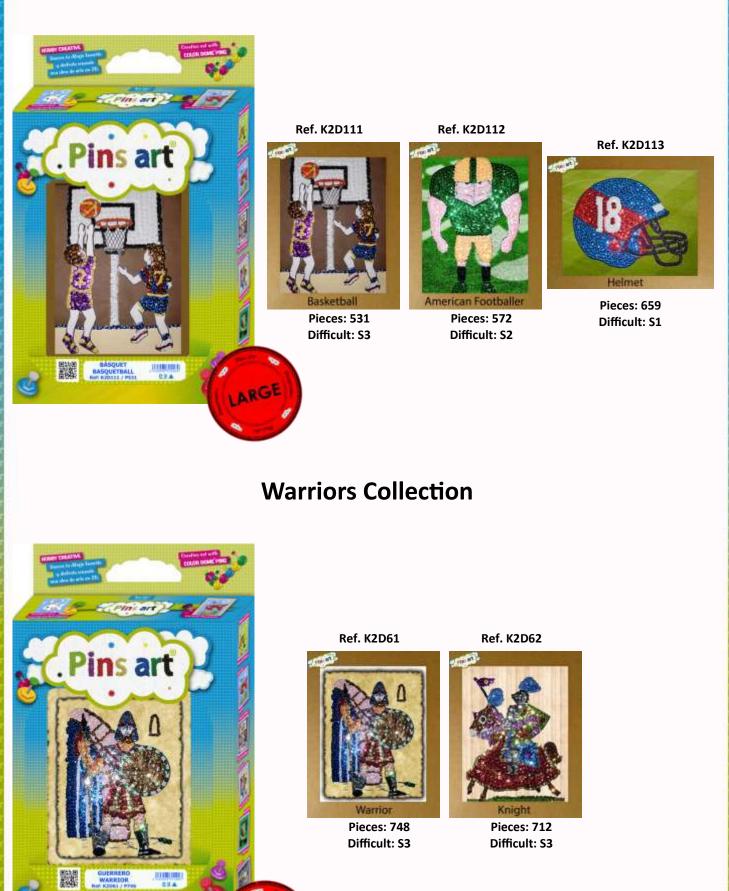

# **Sports Collection**

| CODE  | DESCRIPTION   | BARCODE       | SIZE | PIECES | вох | DIFFICULT | IMAGE |
|-------|---------------|---------------|------|--------|-----|-----------|-------|
| K2D51 | ICE CREAM     | 8435093314918 | A5   | 518    | Fun | S1        | 8     |
| K2D52 | MARGERITES    | 8435093314949 | A5   | 455    | Fun | S2        | 襚     |
| K2D53 | BUNCH         | 8435093314956 | A5   | 496    | Fun | \$3       | 豪     |
| K2D54 | AUTUMN LEAF   | 8435093314963 | A5   | 319    | Fun | S2        |       |
| K2D55 | SNAKE         | 8435093314888 | A5   | 306    | Fun | S1        | 2     |
| K2D56 | DOG           | 8435093314895 | A5   | 320    | Fun | S1        |       |
| K2D57 | HEN           | 8435093314925 | A5   | 627    | Fun | S1        |       |
| K2D58 | HORSE         | 8435093314970 | A5   | 576    | Fun | S1        | R     |
| K2D59 | BUTTERFLY     | 8435093314987 | A5   | 391    | Fun | S1        | . 33  |
| K2D60 | TOWER OF PISA | 8435093316172 | A5   | 458    | Fun | S2        |       |
| K2D61 | WARRIOR       | 8435093315007 | A5   | 748    | Fun | S3        |       |
| K2D62 | KNIGHT        | 8435093315014 | A5   | 712    | Fun | \$3       | X     |
| K2D63 | APPLE TREE    | 8435093315021 | A5   | 734    | Fun | S2        | P.    |
| K2D64 | TULIPS        | 8435093315038 | A5   | 588    | Fun | S2        |       |
| K2D65 | CACTUS        | 8435093315144 | A5   | 574    | Fun | S1        | No.   |
| K2D66 | SUNFLOWERS    | 8435093315151 | A5   | 642    | Fun | 52        |       |
| K2D67 | TRAIN         | 8435093315137 | A5   | 573    | Fun | S1        | H.L   |