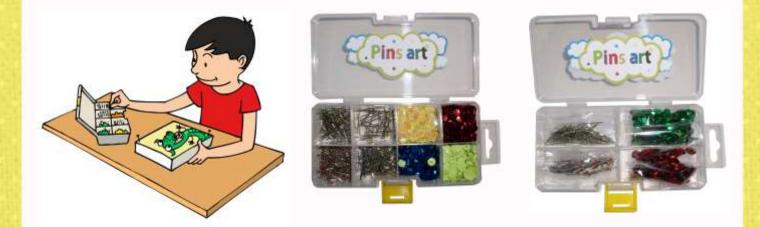

### 9. How to use the tool box:

We recommend to open the bags and fill the tool box.

## Accessories

| AFD226505  | ASSORTED    | 5 BOXES 250U |
|------------|-------------|--------------|
| AFD226515  | 01 RED      | 5 BOXES 250U |
| AFD226525  | 02 GREEN    | 5 BOXES 250U |
| AFD226535  | 03 BLACK    | 5 BOXES 250U |
| AFD226545  | 04 BLUE     | 5 BOXES 250U |
| AFD226555  | 05 PURPLE   | 5 BOXES 250U |
| AFD226565  | 06 YELLOW   | 5 BOXES 250U |
| AFD226575  | 07 BURGUNDY | 5 BOXES 250U |
| AFD226585  | 08 ORNAGE   | 5 BOXES 250U |
| AFD226595  | 09 GREY     | 5 BOXES 250U |
| AFD2265105 | 10 WHITE    | 5 BOXES 250U |
| AFD2265115 | 11 GOLD     | 5 BOXES 250U |
| AFD2265125 | 12 FUCHSIA  | 5 BOXES 250U |
| AFD2265135 | 13 BROWN    | 5 BOXES 250U |

 $\bigcirc$ 

Color Dome<sup>®</sup> pins 22x65 mm

Sequins 6 mm

Cardboard frame 200x150 mm

Styrofoam board 200x150x25 mm

Cardboard frame 150x100 mm

Styrofoam board 150x100x25 mm

Four options for the organizer box:

- Empty organizer box
- Organizer box + 8 colours of Color Dome<sup>®</sup> pins or sequins
- Organizer box + 4 colours of Color Dome<sup>®</sup> pins and 4 colours of sequins
- Organizer box + 4 colours of Color Dome<sup>®</sup> pins or sequins
- Organizer box + 2 colours of Color Dome<sup>®</sup> pins and 2 colours of sequins